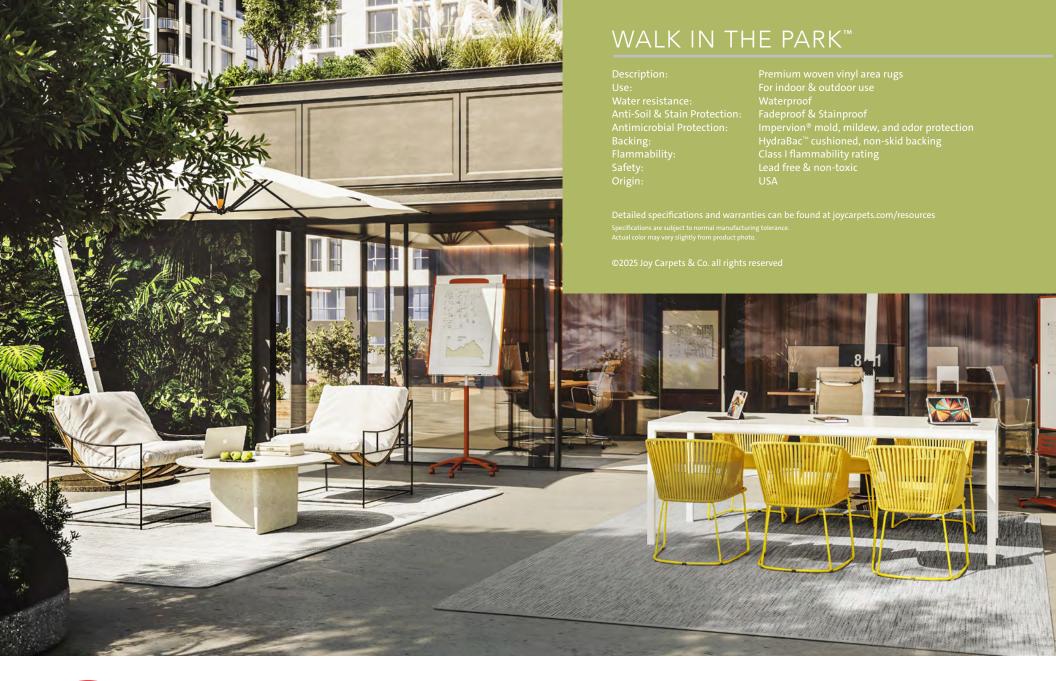

## WALK IN THE PARK

[WATERPROOF RUGS FOR SPECIALTY SPACES]

Bring the indoors *out* with **Walk in the Park**<sup>™</sup>, a stylish and versatile collection of waterproof area rugs designed for education, commercial, hospitality, and healthcare environments. Manufactured with premium woven vinyl and supported by a liquid-fused, non-skid cushioned back, these innovative rugs can withstand the rigors of year round, indoor or outdoor use in areas where moisture, stains, and UV exposure are common.

- Premium woven vinyl construction
- For indoor and outdoor use
- 100% Waterproof
- Fadeproof & Stainproof

Style name: Water Mill

Sizes: 4'3" x 6' 6' x 8'6" 7'8" x 11'

Impervion attimicrobial technology