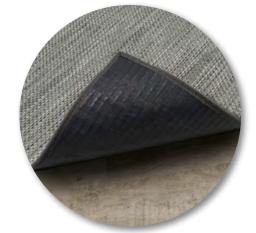

## WALK IN THE PARK

[WATERPROOF RUGS FOR SPECIALTY SPACES]

Bring the indoors *out* with **Walk in the Park**<sup>™</sup>, a stylish and versatile collection of waterproof area rugs designed for education, commercial, hospitality, and healthcare environments. Manufactured with premium woven vinyl and supported by a liquid-fused, non-skid cushioned back, these innovative rugs can withstand the rigors of year round, indoor or outdoor use in areas where moisture, stains, and UV exposure are common.

- Premium woven vinyl construction
- For indoor and outdoor use
- 100% Waterproof
- Fadeproof & Stainproof

Style name: Water Mill

Sizes: 4'3" x 6' 6' x 8'6" 7'8" x 11'

Impervion attimicrobial technology