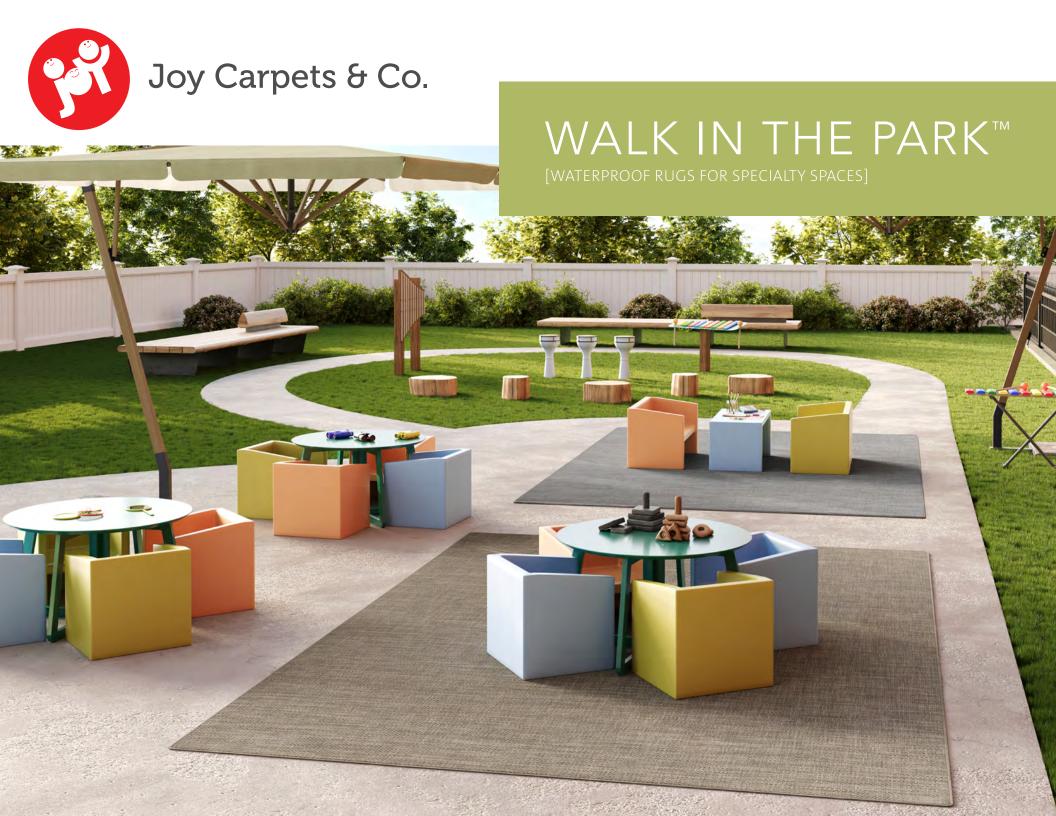

## WALK IN THE PARK

[WATERPROOF RUGS FOR SPECIALTY SPACES]

Bring the indoors *out* with **Walk in the Park**<sup>™</sup>, a stylish and versatile collection of waterproof area rugs designed for education, commercial, hospitality, and healthcare environments. Manufactured with premium woven vinyl and supported by a liquid-fused, non-skid cushioned back, these innovative rugs can withstand the rigors of year round, indoor or outdoor use in areas where moisture, stains, and UV exposure are common.

- Premium woven vinyl construction
- For indoor and outdoor use
- 100% Waterproof
- Fadeproof & Stainproof

Style name: Water Mill

Sizes: 4'3" x 6' 6' x 8'6" 7'8" x 11'

Impervion attimicrobial technology