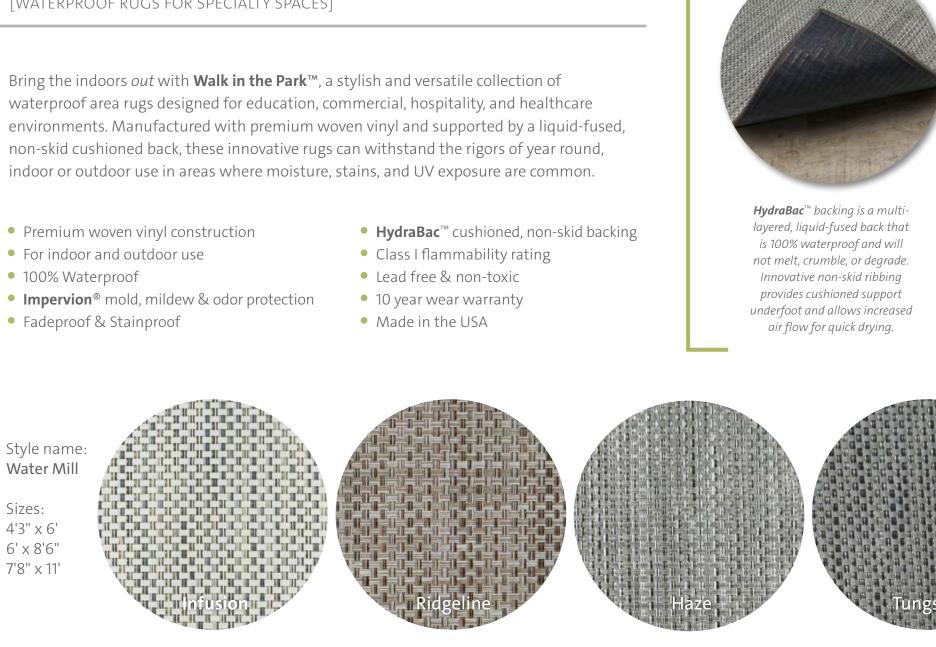

## WALK IN THE PARK

[WATERPROOF RUGS FOR SPECIALTY SPACES]

Bring the indoors *out* with **Walk in the Park**<sup>™</sup>, a stylish and versatile collection of waterproof area rugs designed for education, commercial, hospitality, and healthcare environments. Manufactured with premium woven vinyl and supported by a liquid-fused, non-skid cushioned back, these innovative rugs can withstand the rigors of year round, indoor or outdoor use in areas where moisture, stains, and UV exposure are common.

- Premium woven vinyl construction
- For indoor and outdoor use
- 100% Waterproof
- Fadeproof & Stainproof

Style name: Water Mill

Sizes: 4'3" x 6' 6' x 8'6" 7'8" x 11'

Impervion attimicrobial technology