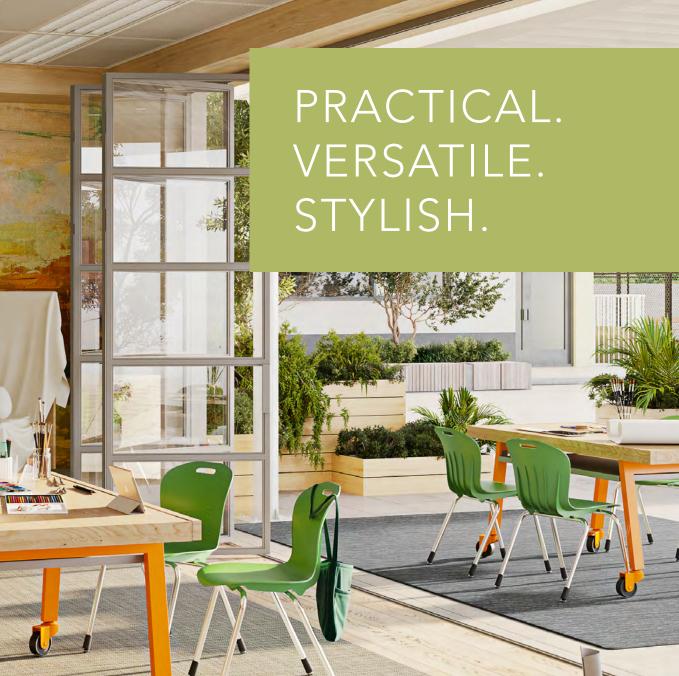

## WALK IN THE PARK

[WATERPROOF RUGS FOR SPECIALTY SPACES]

Bring the indoors *out* with **Walk in the Park**<sup>™</sup>, a stylish and versatile collection of waterproof area rugs designed for education, commercial, hospitality, and healthcare environments. Manufactured with premium woven vinyl and supported by a liquid-fused, non-skid cushioned back, these innovative rugs can withstand the rigors of year round, indoor or outdoor use in areas where moisture, stains, and UV exposure are common.