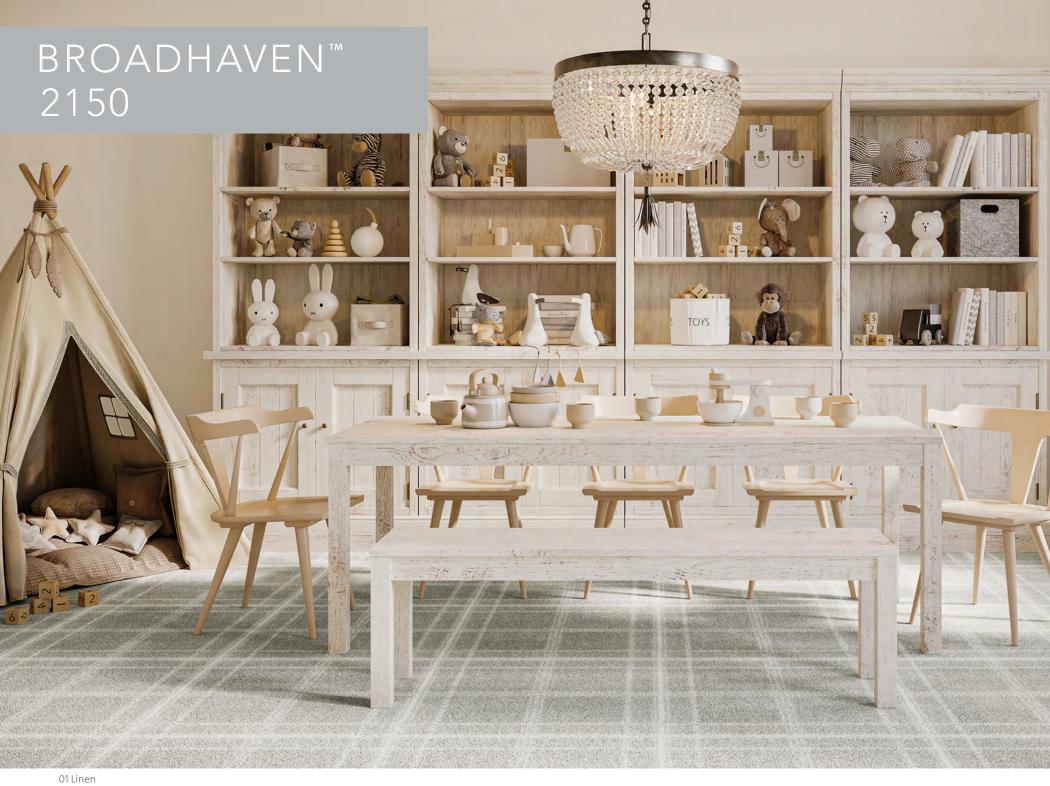

## ROOM TO GROW™

[SERIOUS STYLE FOR A JUST-FOR-YOU ROOM]

Liven the floors wherever children and teens gather with Room To Grow™. Uniquely styled to coordinate with modern design trends, these decorative and playful styles are the perfect complement to a child nursery, teen bedroom, or juvenile play space.

Available in color options ranging from soft and sophisticated to unexpected and fun, Room To Grow™ will add a lively element of personal style and functionality in any juvenile or teen room.

07 Pretty In Pink