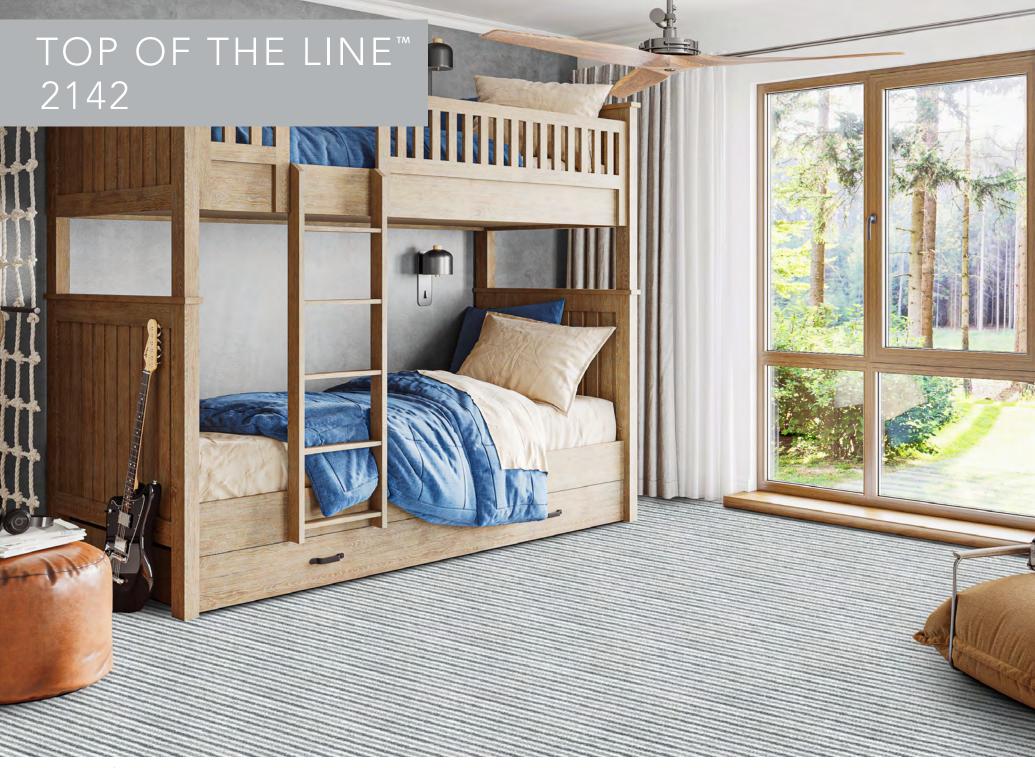

Available in color options ranging from soft and sophisticated to unexpected and fun, Room To Grow™ will add a lively element of personal style and functionality in any juvenile or teen room.

07 Pretty In Pink