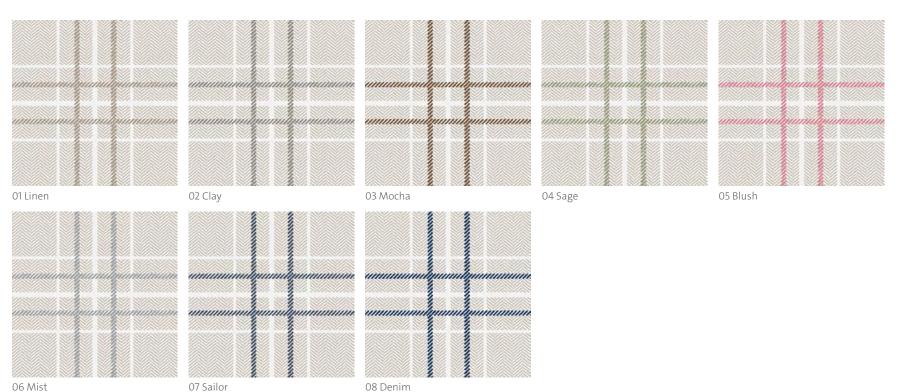

06 Patriot Blue

01 Linen

OE Cail

05 Patriot Blue

06 Pretty In Pink 07 Cotton Candy

03 Mist

03 Mist

05 Patriot Blue

06 Sea Glass

06 Sea Glass

01 Linen

05 Cloudy

06 Blush

04 Aqua

06 Playful

16

01 Linen

08 Denim

3

Joy Carpets & Co. 2640 Lafayette Road Fort Oglethorpe, GA 30742 800.645.2787 joycarpets.com