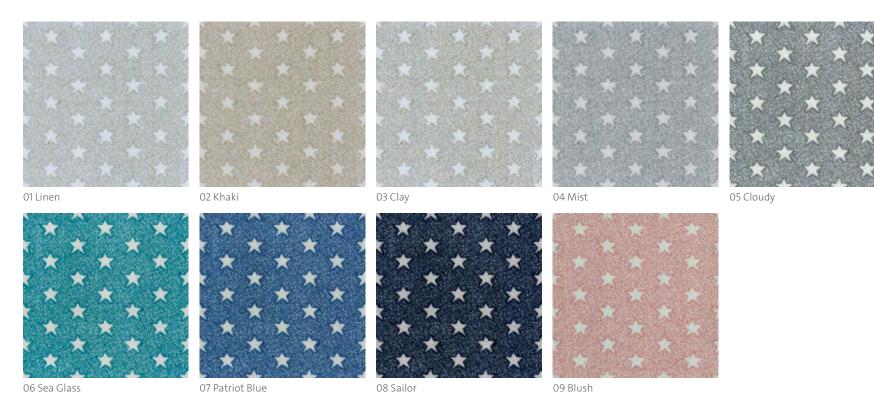

Available in color options ranging from soft and sophisticated to unexpected and fun, Room To Grow™ will add a lively element of personal style and functionality in any juvenile or teen room.

07 Pretty In Pink

06 Patriot Blue

01 Linen

OE Cail

05 Patriot Blue

06 Pretty In Pink 07 Cotton Candy

03 Mist

03 Mist

05 Patriot Blue

06 Sea Glass

06 Sea Glass

01 Linen

05 Cloudy

06 Blush

04 Aqua

06 Playful

16