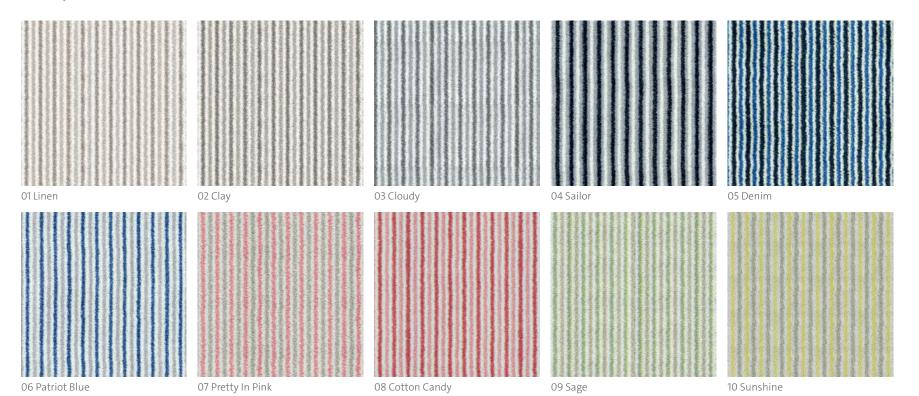

Available in color options ranging from soft and sophisticated to unexpected and fun, Room To Grow™ will add a lively element of personal style and functionality in any juvenile or teen room.

07 Pretty In Pink

06 Patriot Blue

01 Linen

OE Cail

05 Patriot Blue

06 Pretty In Pink 07 Cotton Candy

03 Mist

03 Mist

05 Patriot Blue

06 Sea Glass

06 Sea Glass

01 Linen

05 Cloudy

06 Blush

04 Aqua

06 Playful

16