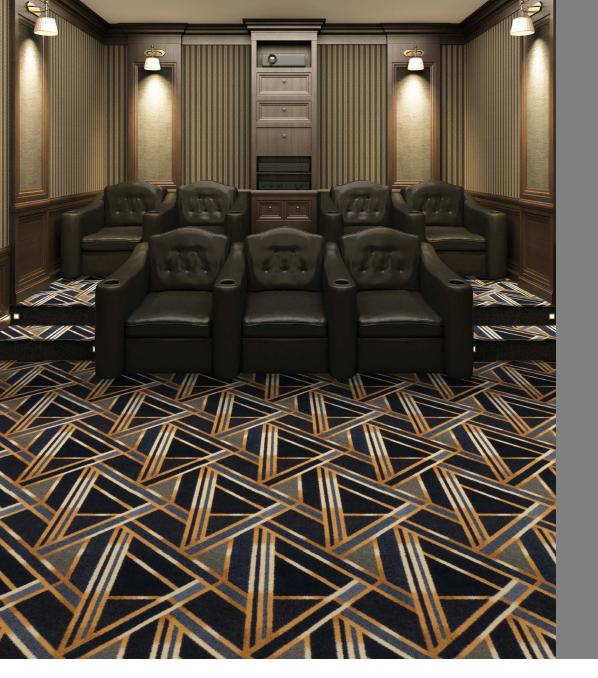

## ANY DAY MATINEE™

[CARPET SOLUTIONS FOR DISTINCTIVE HOME THEATERS]

Take your floors from ordinary to extraordinary with Any Day Matinee™, an industry-first collection of patterned carpet for distinctive home theaters and family entertainment areas. Rich in color and design, these unique styles have broad appeal and range from whimsical and casual to sophisticated and modern.

Manufactured from 100% STAINMASTER® nylon with high-definition, injection dyeing, Any Day Matinee™ carpets are as durable as they are attractive. Backed by comprehensive stain and wear warranties, these products add warmth and value to any room and will maintain their original beauty for years to come in even the most active areas of the home.

When creative, colorful, and versatile flooring is needed for that unique residential or commercial installation, look with confidence to Joy Carpets to satisfy your needs. Remember, entertainment never goes out of style, so choose Joy Carpets for the fastest way to a fantastic floor!