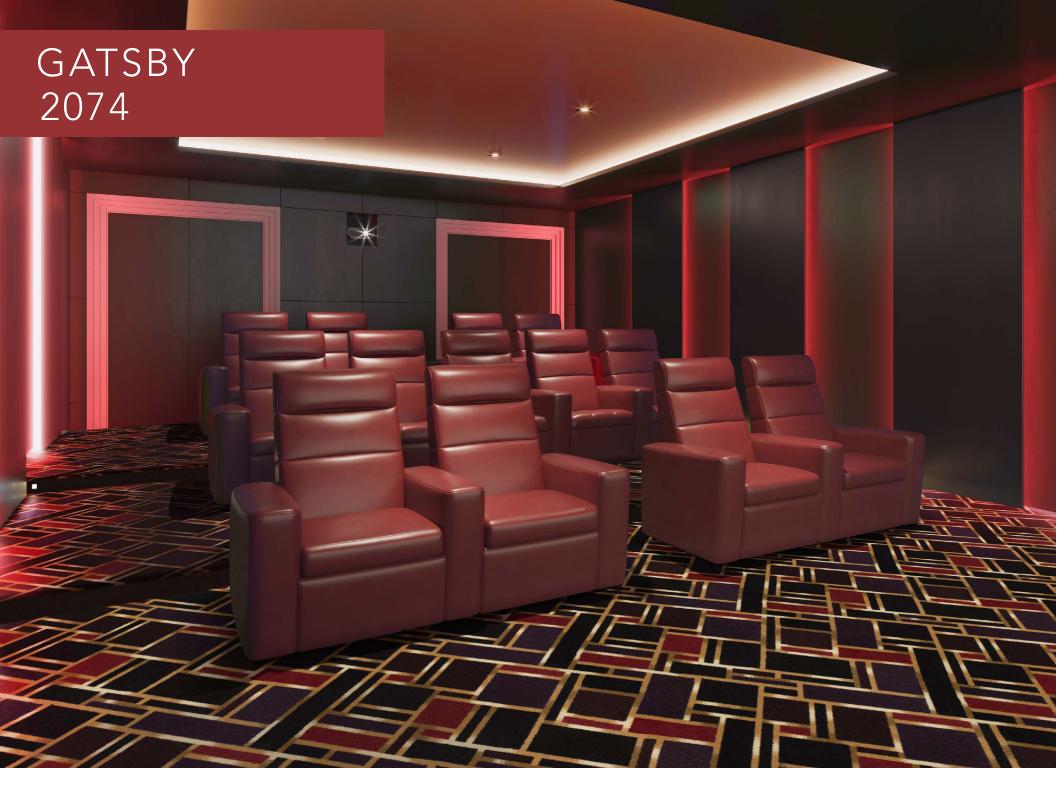

03 Bryant Park in 01 Burgundy / 40.5" x 40.5"

Gatsby in 02 Ruby / 40.5" x 40.5"

07 Mayfair in 03 Smoke / 18" x 18"

Moderne in 03 Smoke / 20.25" x 40.5"

11 Pinnacle in 01 Azure / 13.5" x 18.75"