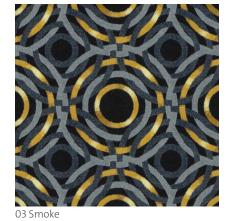

03 Bryant Park in 01 Burgundy / 40.5" x 40.5"

Gatsby in 02 Ruby / 40.5" x 40.5"

07 Mayfair in 03 Smoke / 18" x 18"

Moderne in 03 Smoke / 20.25" x 40.5"

11 Pinnacle in 01 Azure / 13.5" x 18.75"