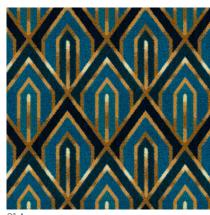

03 Bryant Park in 01 Burgundy / 40.5" x 40.5"

Gatsby in 02 Ruby / 40.5" x 40.5"

07 Mayfair in 03 Smoke / 18" x 18"

Moderne in 03 Smoke / 20.25" x 40.5"

11 Pinnacle in 01 Azure / 13.5" x 18.75"