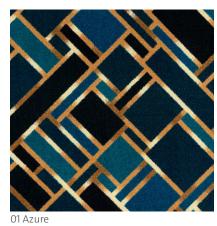

03 Bryant Park in 01 Burgundy / 40.5" x 40.5"

Gatsby in 02 Ruby / 40.5" x 40.5"

07 Mayfair in 03 Smoke / 18" x 18"

Moderne in 03 Smoke / 20.25" x 40.5"

11 Pinnacle in 01 Azure / 13.5" x 18.75"