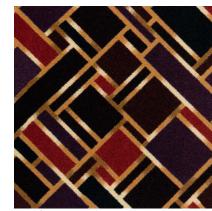

03 Bryant Park in 01 Burgundy / 40.5" x 40.5"

Gatsby in 02 Ruby / 40.5" x 40.5"

07 Mayfair in 03 Smoke / 18" x 18"

Moderne in 03 Smoke / 20.25" x 40.5"

11 Pinnacle in 01 Azure / 13.5" x 18.75"