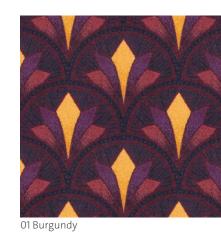

03 Bryant Park in 01 Burgundy / 40.5" x 40.5"

Gatsby in 02 Ruby / 40.5" x 40.5"

07 Mayfair in 03 Smoke / 18" x 18"

Moderne in 03 Smoke / 20.25" x 40.5"

11 Pinnacle in 01 Azure / 13.5" x 18.75"