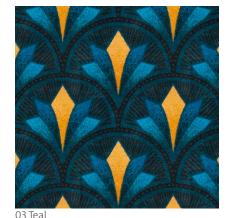

03 Bryant Park in 01 Burgundy / 40.5" x 40.5"

Gatsby in 02 Ruby / 40.5" x 40.5"

07 Mayfair in 03 Smoke / 18" x 18"

Moderne in 03 Smoke / 20.25" x 40.5"

11 Pinnacle in 01 Azure / 13.5" x 18.75"