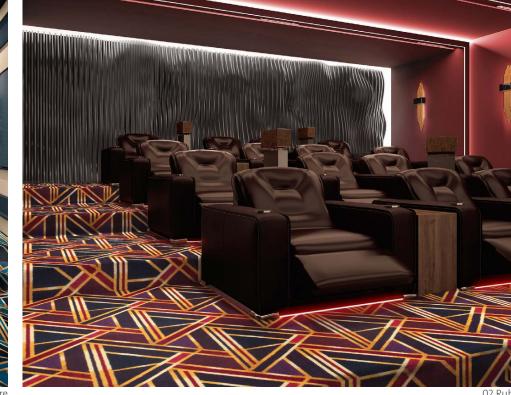

03 Bryant Park in 01 Burgundy / 40.5" x 40.5"

Gatsby in 02 Ruby / 40.5" x 40.5"

07 Mayfair in 03 Smoke / 18" x 18"

Moderne in 03 Smoke / 20.25" x 40.5"

11 Pinnacle in 01 Azure / 13.5" x 18.75"