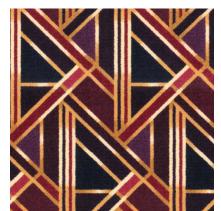

03 Bryant Park in 01 Burgundy / 40.5" x 40.5"

Gatsby in 02 Ruby / 40.5" x 40.5"

07 Mayfair in 03 Smoke / 18" x 18"

Moderne in 03 Smoke / 20.25" x 40.5"

11 Pinnacle in 01 Azure / 13.5" x 18.75"