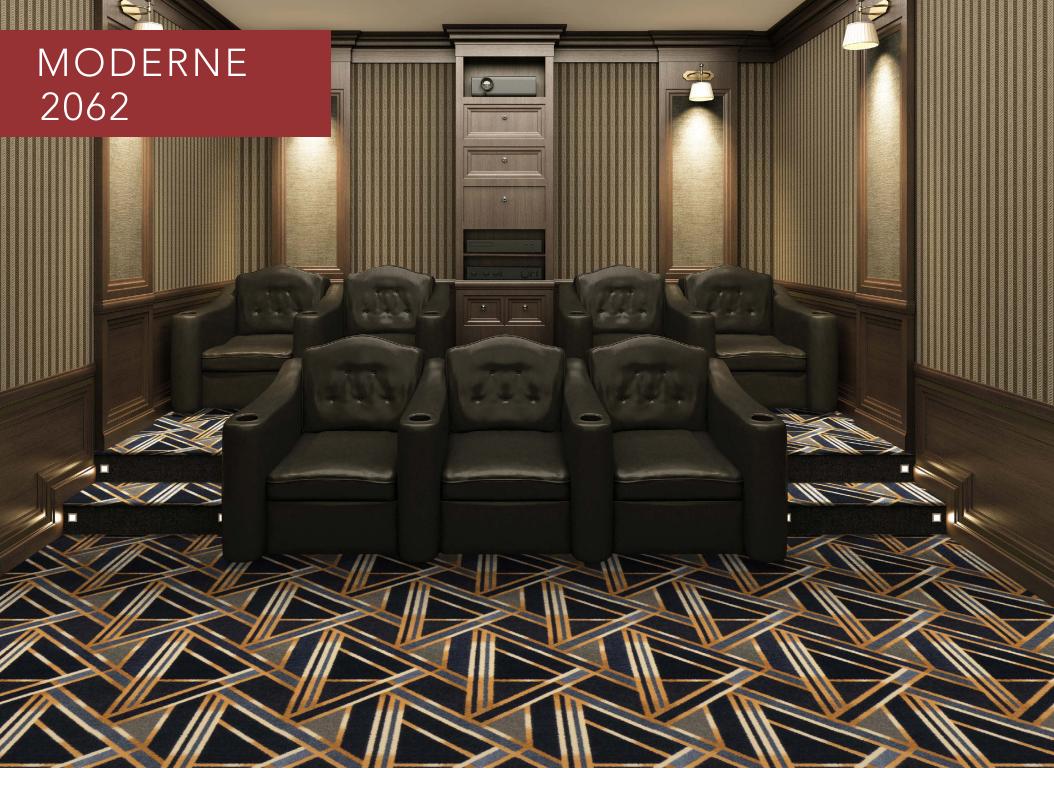

03 Bryant Park in 01 Burgundy / 40.5" x 40.5"

Gatsby in 02 Ruby / 40.5" x 40.5"

07 Mayfair in 03 Smoke / 18" x 18"

Moderne in 03 Smoke / 20.25" x 40.5"

11 Pinnacle in 01 Azure / 13.5" x 18.75"