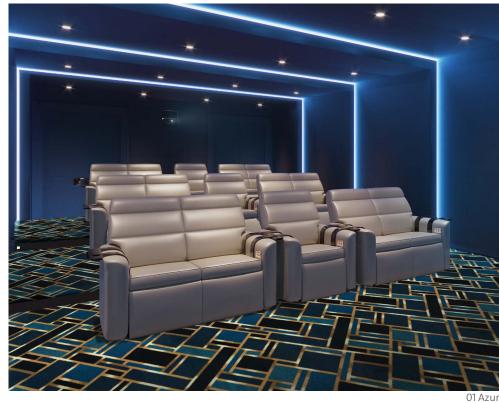

03 Bryant Park in 01 Burgundy / 40.5" x 40.5"

Gatsby in 02 Ruby / 40.5" x 40.5"

07 Mayfair in 03 Smoke / 18" x 18"

Moderne in 03 Smoke / 20.25" x 40.5"

11 Pinnacle in 01 Azure / 13.5" x 18.75"