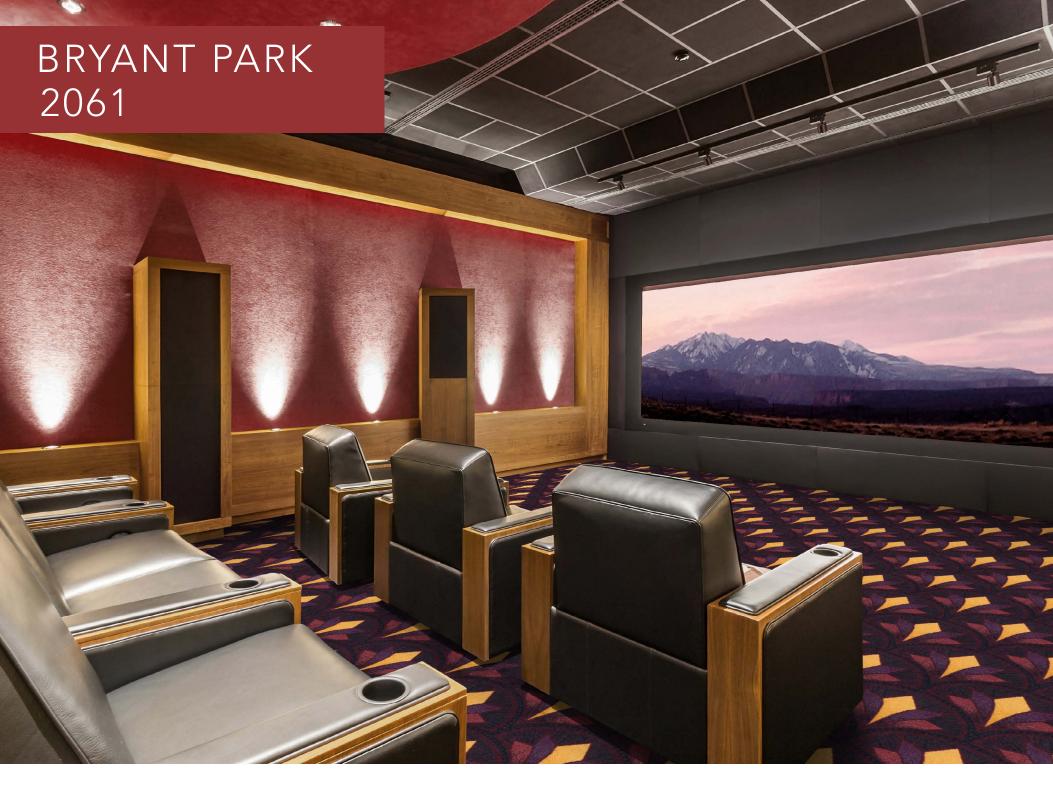

03 Bryant Park in 01 Burgundy / 40.5" x 40.5"

Gatsby in 02 Ruby / 40.5" x 40.5"

07 Mayfair in 03 Smoke / 18" x 18"

Moderne in 03 Smoke / 20.25" x 40.5"

11 Pinnacle in 01 Azure / 13.5" x 18.75"