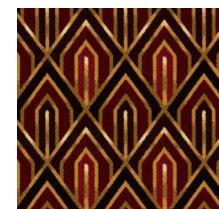

03 Bryant Park in 01 Burgundy / 40.5" x 40.5"

Gatsby in 02 Ruby / 40.5" x 40.5"

07 Mayfair in 03 Smoke / 18" x 18"

Moderne in 03 Smoke / 20.25" x 40.5"

11 Pinnacle in 01 Azure / 13.5" x 18.75"