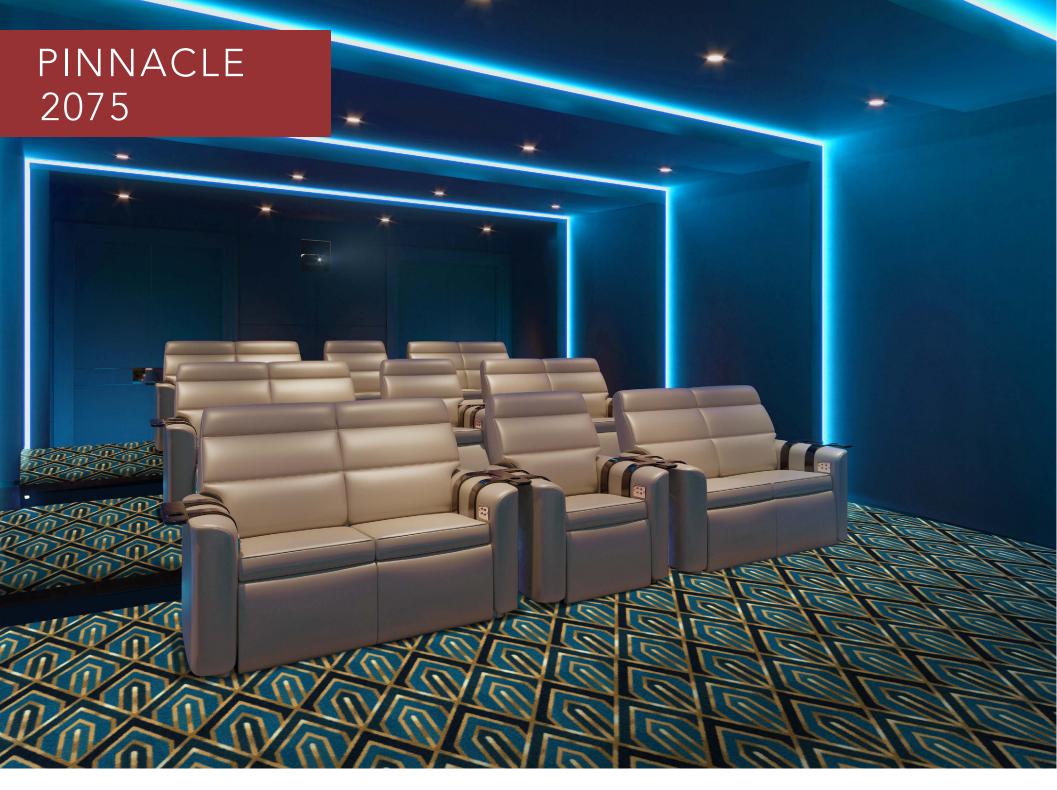

03 Bryant Park in 01 Burgundy / 40.5" x 40.5"

Gatsby in 02 Ruby / 40.5" x 40.5"

07 Mayfair in 03 Smoke / 18" x 18"

Moderne in 03 Smoke / 20.25" x 40.5"

11 Pinnacle in 01 Azure / 13.5" x 18.75"