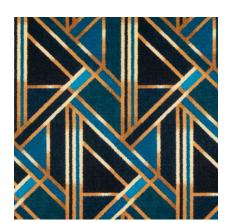

03 Bryant Park in 01 Burgundy / 40.5" x 40.5"

Gatsby in 02 Ruby / 40.5" x 40.5"

07 Mayfair in 03 Smoke / 18" x 18"

Moderne in 03 Smoke / 20.25" x 40.5"

11 Pinnacle in 01 Azure / 13.5" x 18.75"