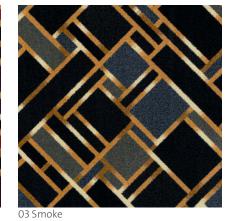

03 Bryant Park in 01 Burgundy / 40.5" x 40.5"

Gatsby in 02 Ruby / 40.5" x 40.5"

07 Mayfair in 03 Smoke / 18" x 18"

Moderne in 03 Smoke / 20.25" x 40.5"

11 Pinnacle in 01 Azure / 13.5" x 18.75"