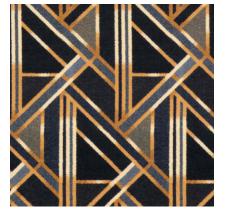

03 Bryant Park in 01 Burgundy / 40.5" x 40.5"

Gatsby in 02 Ruby / 40.5" x 40.5"

07 Mayfair in 03 Smoke / 18" x 18"

Moderne in 03 Smoke / 20.25" x 40.5"

11 Pinnacle in 01 Azure / 13.5" x 18.75"