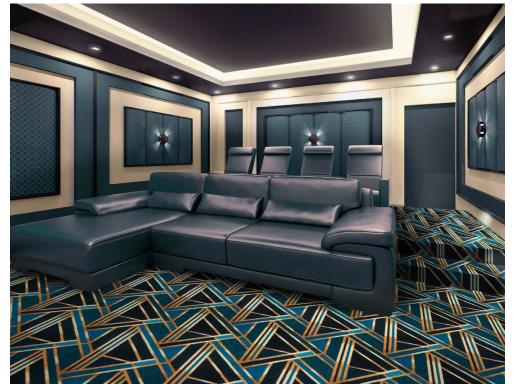

03 Bryant Park in 01 Burgundy / 40.5" x 40.5"

Gatsby in 02 Ruby / 40.5" x 40.5"

07 Mayfair in 03 Smoke / 18" x 18"

Moderne in 03 Smoke / 20.25" x 40.5"

11 Pinnacle in 01 Azure / 13.5" x 18.75"