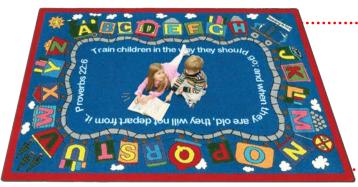

## Bible Train™

#1493 - Hop aboard the Bible Train™ and explore the alphabet boxcars loaded with fun. Proverbs 22:6 at the center of the classroom will be a bold reminder of the importance of educators.