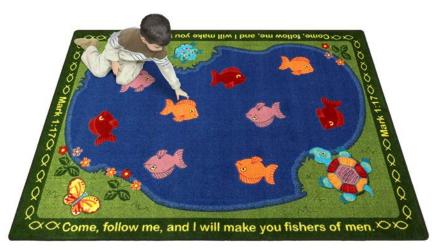

#### Fishers of Men<sup>™</sup>

#1550 - What a fun way to teach children that Jesus calls each one to follow Him and tell others about His everlasting love.

B - 3'10" X 5'4"

C - 5'4" X 7'8"

CC - 5'4" X 7'8" Oval