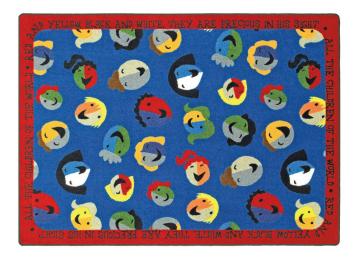

#### Children of the World™

#1491 - Emphasize our multicultural society with this joyful carpet. Remind children that God created each child in a unique way, and everyone is special to Him.

B - 3'10" X 5'4"