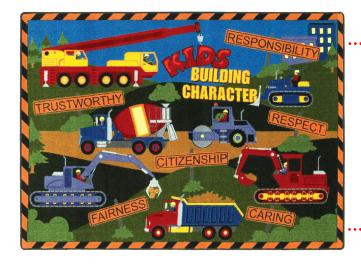

## Kids Building Character™

#1551 - The six pillars of character will be the centerpiece of your room with this powerful carpet. Children will be reminded that good character doesn't just happen. It is built only through diligent hard work.

C - 5'4" X 7'8"

D - 7'8" X 10'9"

G - 10'9" X 13'2"