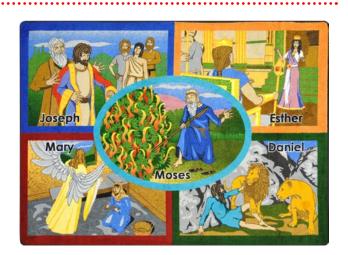

#### Bible Stories<sup>™</sup>

#1634 - Stories from the lives of five Biblical characters are depicted on this stunning carpet. Children can learn from the examples of faith set by these saints as they walked in faith and trusted in God's perfect plan for their lives.