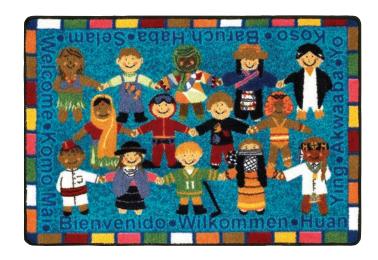

## Welcome In Many Languages™

#1517 - This lovely coordinating mat with the washable, non-skid back will teach children to welcome friends in many different languages. Coordinates with Let the Children Come™.