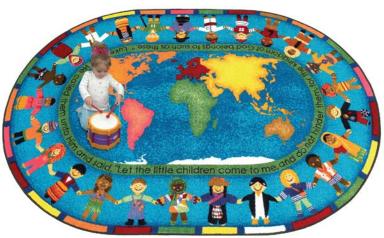

#### Let the Children Come™

#1513 - This softly colored carpet representing multi-cultural children from around the world reinforces the fact that Jesus deeply loves all children and desires them to come to Him. Children are color-coordinated with the continents.