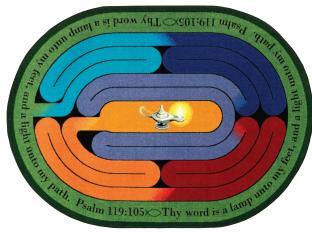

## Pathway of Light™

#1552 - Studies have shown that walking a labyrinth is a calming activity which aids in the development of both the left and right brain. As children walk this labyrinth, they will learn to recite Psalms 119:105 reminding them that the Holy Bible should be our guide in life.

CC - 5'4" X 7'8" Oval DD - 7'8" X 10'9" Oval E - 7'7" Round GG - 10'9" x 13'2" Oval