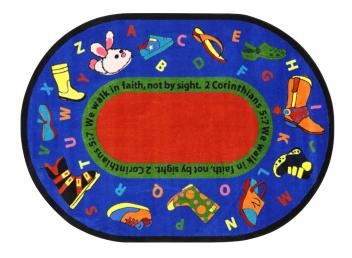

#### Walk In Faith™

#1608 - The bold alphabet and colorful shoes on this whimsical design will be a fun reminder for children to follow in God's pathways as they begin to understand the principle of faith.