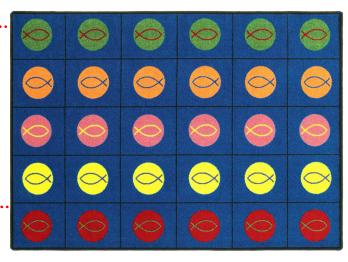

## Circles & Symbols™

#1497 - Circles & Symbols™ is an organizational carpet that will remind children to keep Christ in the center of their classroom and their lives. Size D and G have 30 circles and size C has 20.