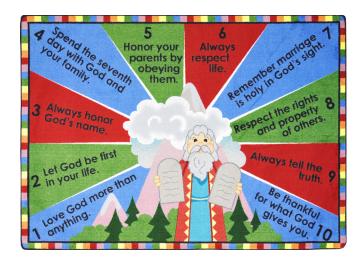

#### Ten Commandments"

#1609 - Teach children that these ten simple rules are everything we need to know about the life that God wants us all to live.

B - 3'10" X 5'4"

BB - 3'10" X 5'4" Oval

C - 5'4" X 7'8"

CC - 5'4" X 7'8" Oval

D - 7'8" X 10'9"

DD - 7'8" X 10'9" Oval

G - 10'9" X 13'2"

GG - 10'9" x 13'2" Oval