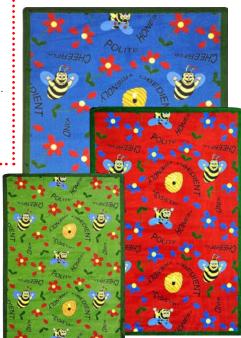

## Bee Attitudes™

#1451 - Cheerful, polite, friendly, obedient, helpful, honest, and kind; Mr. Bee will help all children to keep these attitudes in mind! Constantly reinforce good attitudes in your classroom with this fun carpet.

| B - 3'10" X 5'4" | G - 10'9" X 13'2"                | 01 - Blue  |
|------------------|----------------------------------|------------|
| C - 5'4" X 7'8"  | W - 13'6" Broadloom              | 02 - Red   |
| D - 7'8" X 10'9" | X - 40.5" X 40.5" Pattern Repeat | 03 - Green |