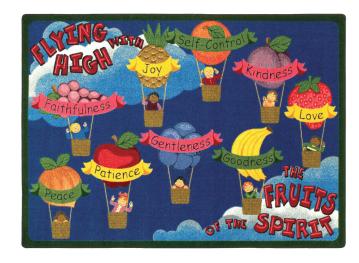

## Fruits of the Spirit™

#1549 - Encourage children to fly high above petty problems by showing forth the fruits of the Holy Spirit living within them. This unique classroom carpet will be a reminder of God's grace.

B - 3'10" X 5'4"

C - 5'4" X 7'8"

D - 7'8" X 10'9"

G - 10'9" X 13'2"