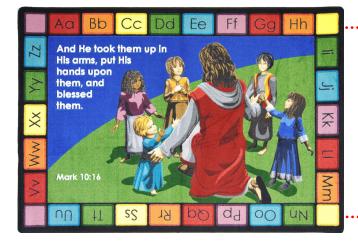

#### Into His Arms™

#1602 - Let the light of faith shine throughout your life as it does on the faces of these little ones in the presence of Jesus. This beautiful carpet will reinforce to children and all who see it the message of God's love.

B - 3'10" X 5'4"

C-5'4" X 7'8"

D - 7'8" X 10'9"

G - 10'9" X 13'2"