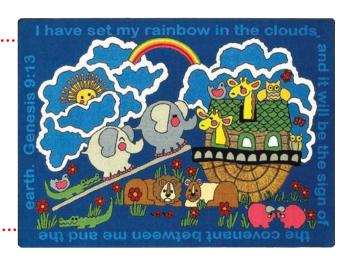

#### Rainbow's Promise™

#1492 - As children learn the story about Noah building the ark, they can also learn the truth of God's faithfulness; and whenever they see a rainbow in the sky, they will know it is a reminder of His love for them.