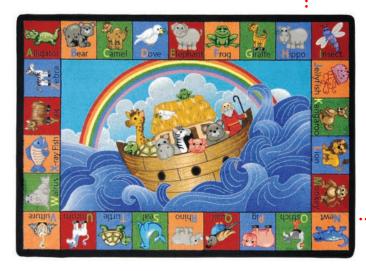

## Noah's Alphabet Animals™

#1610 - This special ark carries animals whose names begin with all the letters of the alphabet. Now children can practice phonics as they pronounce the names of the animals.