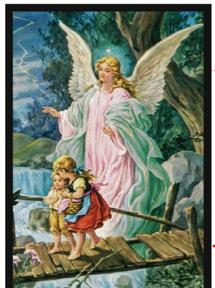

## Guardian Angel™

#1424 - This familiar image of a guardian angel protecting innocent children comes from antique Victorian lithographs, but its message of peace is needed by our children in today's uncertain world.