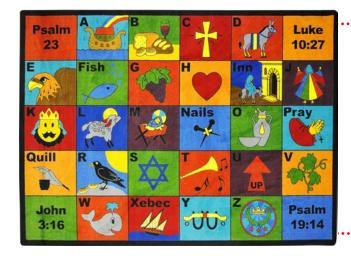

#### Bible Phonics™

#1601 - Each letter of the alphabet in Bible Phonics™ is represented by a distinctive phonetic picture. As children identify the image, teachers can relate the corresponding Bible story. This beautiful carpet will become a favorite of both children and adults.

B - 3'10" X 5'4"

C - 5'4" X 7'8"

D - 7'8" X 10'9"

G - 10'9" X 13'2"