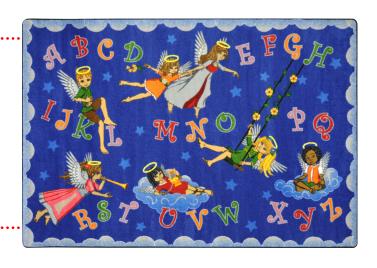

## Angel Alphabet™

#1650 - Children will be reminded of their own guardian angels whenever they look at the wide-eyed, innocent faces of the playful angels on this unique carpet.

C - 5'4" X 7'8" E - 7'7" Round CC - 5'4" X 7'8" Oval G - 10'9" x 13'2" D - 7'8" X 10'9" GG - 10'9" x 13'2" Oval DD - 7'8" X 10'9" Oval XLE - 13'2" Round