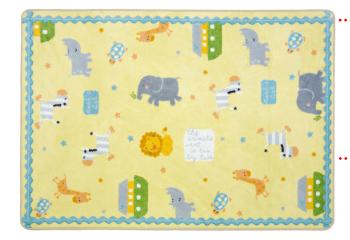

## Simply Noah™

#1660 - Quaint little ark and animals combine with soft appealing colors to create a darling rug that is Simply Noah™.

B - 3'10" X 5'4"

C - 5'4" X 7'8"

D - 7'8" X 10'9"