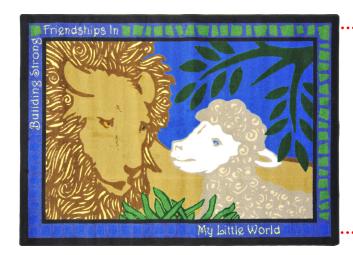

## My Little World™

#1439 - Establish a peaceful tone in your classroom or playroom with this stunning rug depicting a majestic lion caressing a gentle lamb. The caring message, "Building Strong Friendships in My Little World," will teach children to respect others and develop friendships with them.

B - 3'10" X 5'4"

C - 5'4" X 7'8"

D - 7'8" X 10'9"

E - 7'7" Round