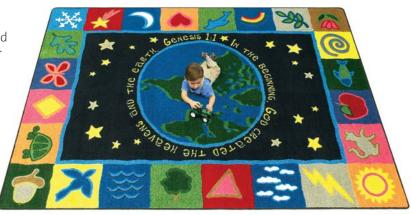

## In the Beginning™

#1496 - This beautiful carpet, depicting the earth surrounded by the star-filled heavens, will be a constant reminder of our Creator and His love for us. Teach children to appreciate our earth and guard its beauty for generations to come.

B - 3'10" X 5'4"

C - 5'4" X 7'8"

D - 7'8" X 10'9"

E - 7'7" Round

F - 7'7" X 7'7"

G - 10'9" x 13'2"