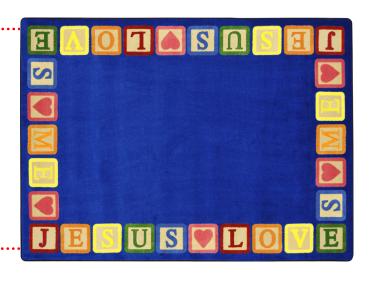

## Blocks of Love™

#1651 - Teach children about the unconditional love of Jesus with the colorful building blocks on this carpet.

B - 3'10" X 5'4" H - 5'4" Round BB - 3'10" X 5'4" Oval E - 7'7" Round C - 5'4" X 7'8" G - 10'9" x 13'2" CC - 5'4" X 7'8" Oval GG - 10'9" x 13'2" Oval D - 7'8" X 10'9" XLE - 13'2" Round DD - 7'8" X 10'9" Oval