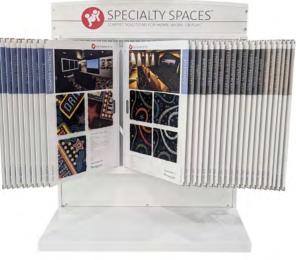

## 4 Specialty Spaces<sup>™</sup> Display

- Features our 60 best-selling patterns
- Durable, rolling metal frame
- 24" x 36" sample boards

53"w x 67"h x 27"d