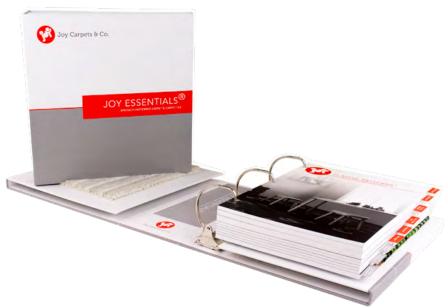

## **Product Folder Sales Kit**

For the floor covering dealer desiring a more diverse product offering, this unique product folder contains Joy Carpets' complete line of over 300 styles of specialty patterned broadloom, area rugs, and carpet tile.

Package includes 9 collections organized by theme for easy reference along with lifestyle photography, carpet samples, specifications, warranties and technical information.

## Introductory special: \$149 delivered (regular \$199)

| ORDER FORM                                                                                                                                                                      |                                                                   |                    |
|---------------------------------------------------------------------------------------------------------------------------------------------------------------------------------|-------------------------------------------------------------------|--------------------|
| Date:                                                                                                                                                                           | PO #:                                                             | _ Contact Name:    |
| Quantity:                                                                                                                                                                       | _ Price: \$149 delivered (48 contiguous states only) Grand Total: |                    |
| Company Name:                                                                                                                                                                   |                                                                   | Phone:             |
| Billing Address:                                                                                                                                                                |                                                                   | Shipping Address:  |
|                                                                                                                                                                                 |                                                                   |                    |
|                                                                                                                                                                                 |                                                                   |                    |
| <ul> <li>Payment by Credit Card: Visa, MC, or Amex (3% convenience fee)</li> <li>Payment by Fax Check Debit available at no charge: Please contact customer service.</li> </ul> |                                                                   |                    |
| Card #:                                                                                                                                                                         |                                                                   | Exp. Date: / CVV # |
| Credit Card Billing Address (if different from above):                                                                                                                          |                                                                   |                    |
|                                                                                                                                                                                 |                                                                   |                    |
| Name on Card:                                                                                                                                                                   |                                                                   |                    |
| Signature:                                                                                                                                                                      |                                                                   |                    |