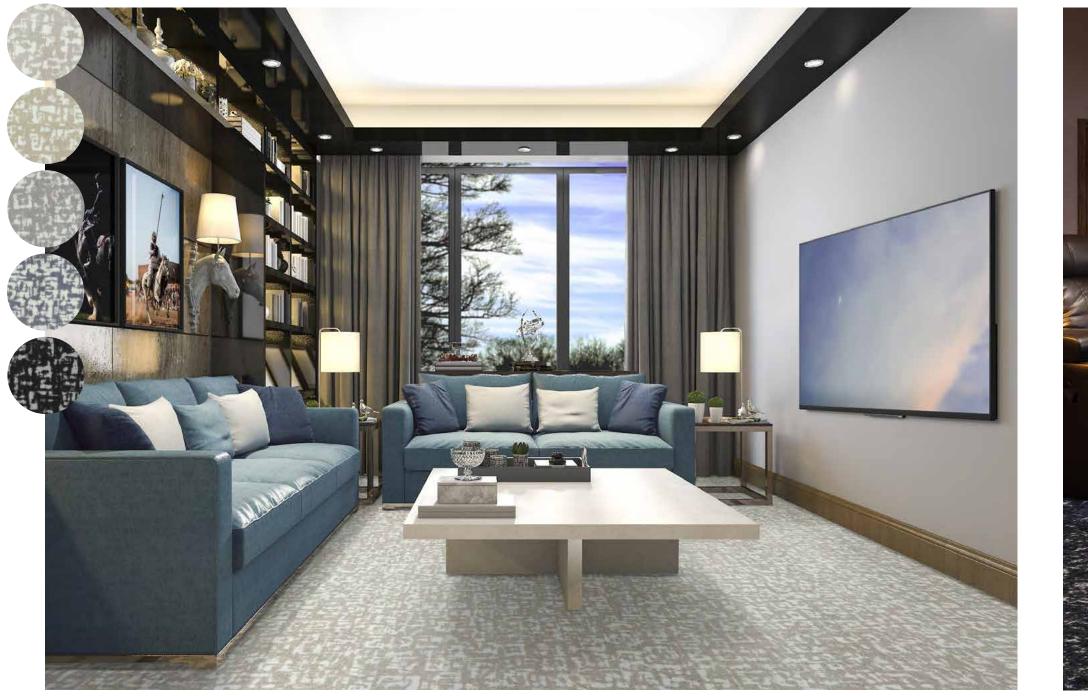

### ANY DAY MATINEE<sup>TM</sup>

[CARPET SOLUTIONS FOR DISTINCTIVE HOME THEATERS]

Take your floors from ordinary to extraordinary with Any Day Matinee™, an industry-first collection of patterned carpet for distinctive home theaters and family entertainment areas. Rich in color and design, these unique styles have broad appeal and range from whimsical and casual to sophisticated and modern.

Manufactured from Premium WearOn<sup>®</sup> Nylon with high-definition injection dyeing, Any Day Matinee<sup>™</sup> carpets are as durable as they are attractive. Backed by comprehensive stain and wear warranties, these products add warmth and value to any room and will maintain their original beauty for years to come in even the most active areas of the home.