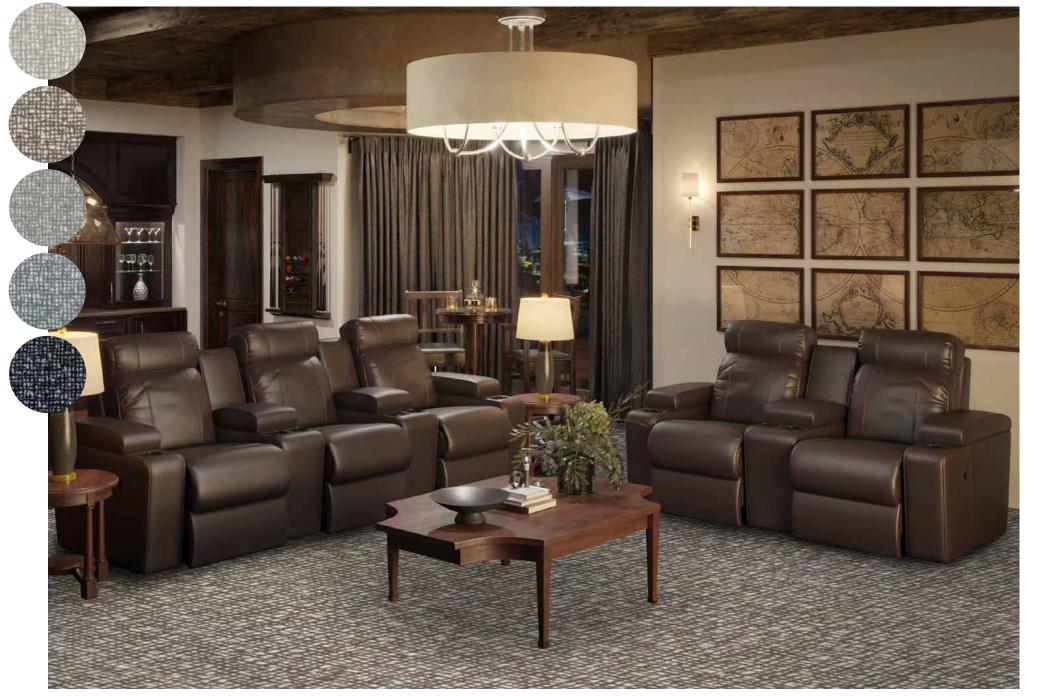

### ANY DAY MATINEE<sup>TM</sup>

[CARPET SOLUTIONS FOR DISTINCTIVE HOME THEATERS]

Take your floors from ordinary to extraordinary with Any Day Matinee™, an industry-first collection of patterned carpet for distinctive home theaters and family entertainment areas. Rich in color and design, these unique styles have broad appeal and range from whimsical and casual to sophisticated and modern.

Manufactured from Premium WearOn<sup>®</sup> Nylon with high-definition injection dyeing, Any Day Matinee<sup>™</sup> carpets are as durable as they are attractive. Backed by comprehensive stain and wear warranties, these products add warmth and value to any room and will maintain their original beauty for years to come in even the most active areas of the home.