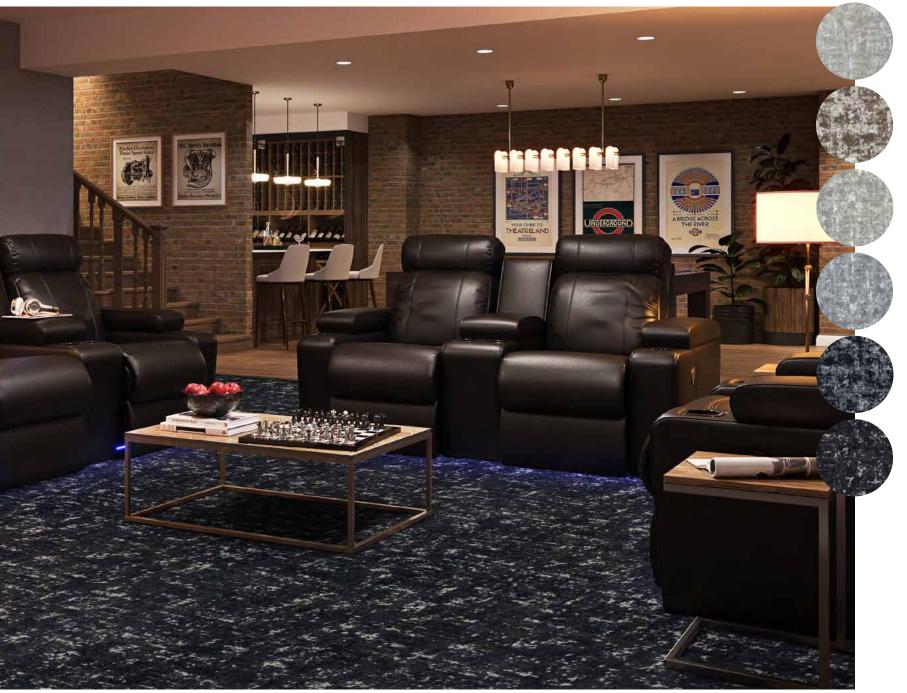

### ANY DAY MATINEE<sup>TM</sup>

[CARPET SOLUTIONS FOR DISTINCTIVE HOME THEATERS]

Take your floors from ordinary to extraordinary with Any Day Matinee™, an industry-first collection of patterned carpet for distinctive home theaters and family entertainment areas. Rich in color and design, these unique styles have broad appeal and range from whimsical and casual to sophisticated and modern.

Manufactured from Premium WearOn<sup>®</sup> Nylon with high-definition injection dyeing, Any Day Matinee<sup>™</sup> carpets are as durable as they are attractive. Backed by comprehensive stain and wear warranties, these products add warmth and value to any room and will maintain their original beauty for years to come in even the most active areas of the home.