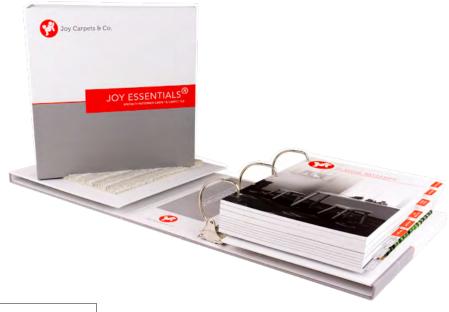

# **Product Folder Sales Kit**

For the floor covering dealer desiring a more diverse product offering, this unique product folder contains Joy Carpets' complete line of over 300 styles of specialty patterned broadloom, area rugs, and carpet tile.

Package includes 9 collections organized by theme for easy reference along with lifestyle photography, carpet samples, specifications, warranties and technical information.

### Introductory special: \$149 delivered (regular \$199)

#### 9 Carpet and tile Collections:

- Impressions<sup>®</sup>
- Room To Grow™
- Any Day Matinee™
- Neon Lights™
- Kaleidoscope™
- Playful Patterns™
- Games People Play™
- OnDemand™
- Totally Tiles®
- Over 300 Specialty Patterns and 3,500 SKUs
- Full Color Lifestyle Photography
- Carpet Samples Included
- No Stocking Requirements