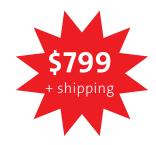

# Introductory special: \$799 + shipping (regular \$1,499 + shipping)

• Material: Metal

• Dimensions: 53"W x 67"H x 27"D

• Samples Size: 24" x 36" sample boards

Samples include best sellers from the collections below: