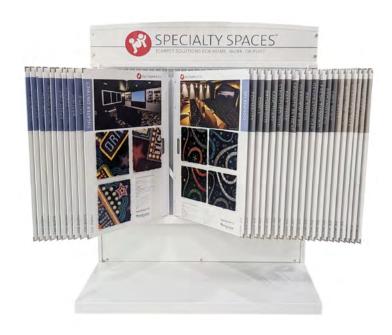

#### 4 Specialty Spaces™ Display

- Features our 60 best-selling patterns
- Durable, rolling metal frame
- 24" x 36" sample boards

53"w x 67"h x 27"d

# Specialty Spaces<sup>™</sup> Display

Exciting news - Joy Carpets is launching our new **Specialty Spaces™ Retail Display!** This 30-pin display features 60 of our best-selling carpet patterns for all areas of the home, and is constructed using modern styling on a durable, rolling metal frame. Specialty Spaces™ attractively features Joy Carpets' distinctive patterns that are certain to be a hit with those customers looking to make a bold fashion statement in select living areas.

# Introductory special: \$799 + shipping (regular \$1,499 + shipping)

• Material: Metal

• Dimensions: 53"W x 67"H x 27"D

• Samples Size: 24" x 36" sample boards

Samples include best sellers from the collections below: