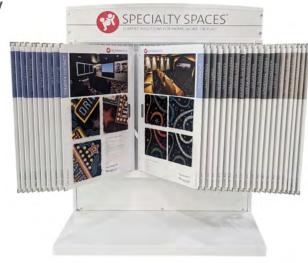

#### 4 Specialty Spaces™ Display

- Features our 60 best-selling patterns
- Durable, rolling metal frame
- 24" x 36" sample boards

53"w x 67"h x 27"d

# Specialty Spaces<sup>™</sup> Display

Exciting news - Joy Carpets is launching our new **Specialty Spaces™ Retail Display!** This 30-pin display features 60 of our best-selling carpet patterns for all areas of the home, and is constructed using modern styling on a durable, rolling metal frame. Specialty Spaces™ attractively features Joy Carpets' distinctive patterns that are certain to be a hit with those customers looking to make a bold fashion statement in select living areas.