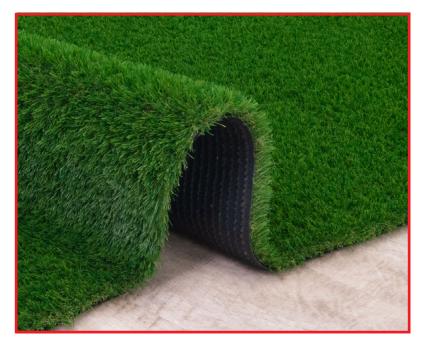

## *Kick off your shoes...*

...and enjoy the relaxing and inviting textures of GreenSpace™. Comfortable, casual, and low-maintenance, this vibrant and versatile artificial grass rug can be used anywhere! From the sunroom to patio to playroom, this rug is equally capable indoors or out and is available in shapes and sizes that will coordinate with a wide range of patio décor. Manufactured from premium, eco-friendly synthetic fibers, the grass blades are specifically engineered to resist matting and crushing...perfect for active families as well as our loveable pets.

#### Features:

- 10 Year Wear Warranty
- Premium Polyethylene Fiber
- For Indoor & Outdoor Use
- Washable
- Thick 1.25" Pile Height
- Soft & Comfortable
- Fadeproof & Stainproof
- Mold, Mildew, and Odor Resistant
- Non-Flammable (DOC FF 1-70 Pass)
- Lead Free
- Non-Toxic
- Made in the USA