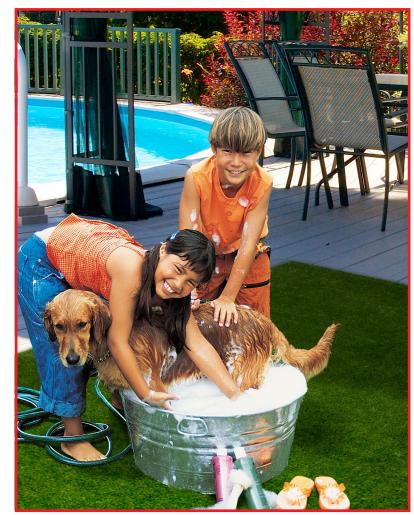

## *Kick off your shoes...*

...and enjoy the relaxing and inviting textures of GreenSpace™. Comfortable, casual, and low-maintenance, this vibrant and versatile artificial grass rug can be used anywhere! From the sunroom to patio to playroom, this rug is equally capable indoors or out and is available in shapes and sizes that will coordinate with a wide range of patio décor. Manufactured from premium, eco-friendly synthetic fibers, the grass blades are specifically engineered to resist matting and crushing...perfect for active families as well as our loveable pets.

Gather 'round, kick back, and relax with Joy Carpets' GreenSpace™.