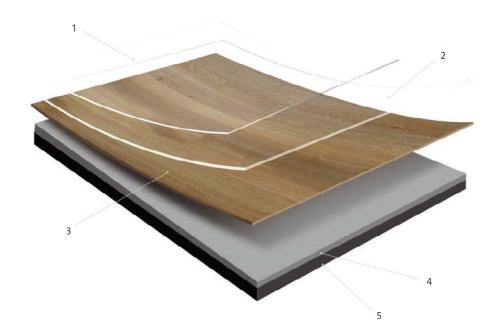

## LVT Construction:

- 1. Quartz Enhanced Urethane Coating -Provides stain and abrasion resistance and eliminates need for waxes or chemicals.
- 2. Wear Layer Provides long lasting appearance retention in heavy commercial settings.
- 3. Printed Layer High-definition printed film provides lifelike visual effects.
- 4 & 5. Core and Backing Layers 100% vinyl core and backing provides dimensional stability, impact resistance, and serves as the foundation of the product.