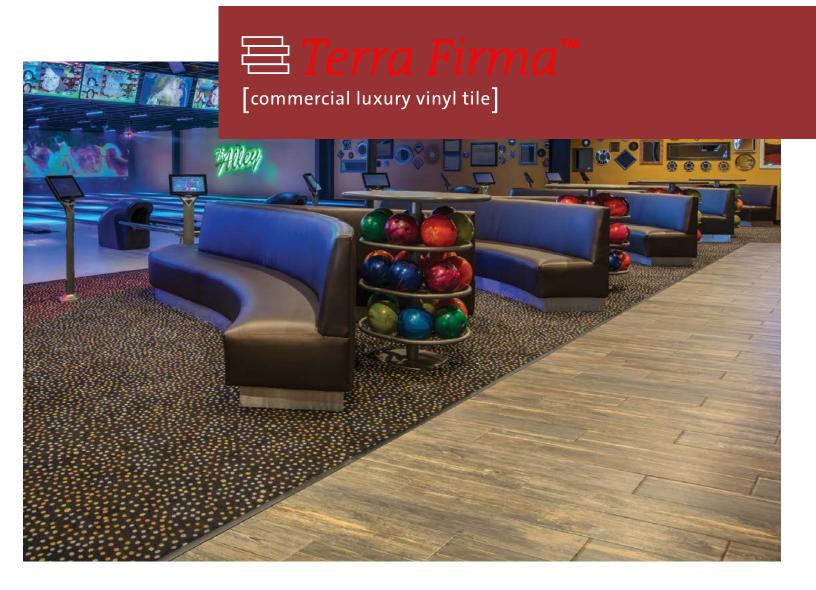

Terra Firma™ Luxury Vinyl Tile is a high-fashion, resilient flooring engineered to withstand busy, commercial environments. The perfect combination of style, performance, and comfort, Terra Firma™ creates new design options for residential, commercial and hospitality interiors. Available in colors and textures that capture the natural beauty of wood and stone, these elegant designs are certain to create a signature room with visual impact.