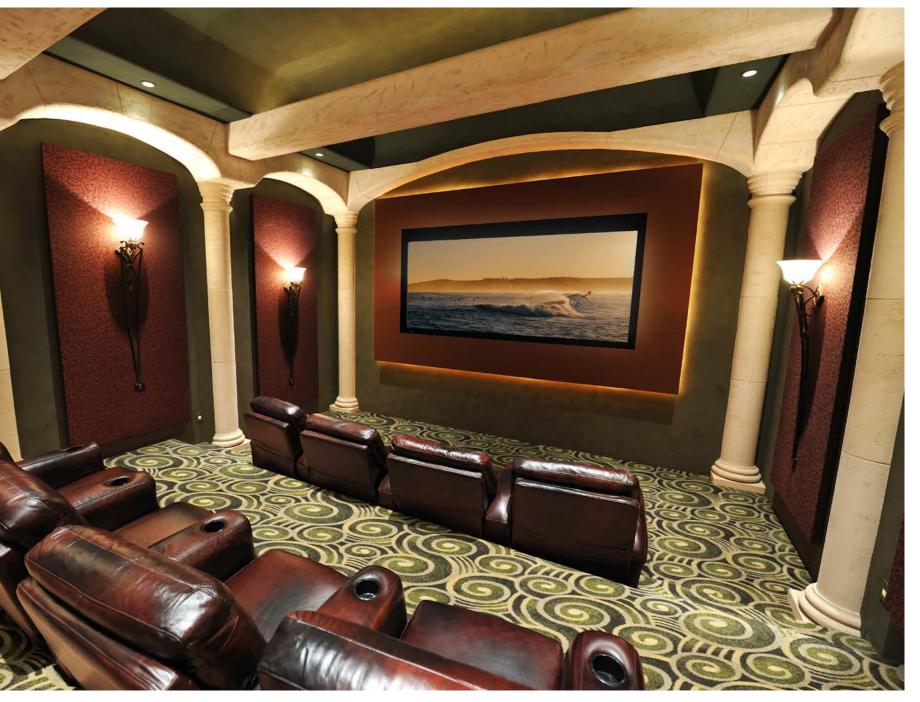

# ANY DAY MATINEE<sup>TM</sup>

[CARPET SOLUTIONS FOR DISTINCTIVE HOME THEATERS]

Take your floors from ordinary to extraordinary with Any Day Matinee™, an industry-first collection of patterned carpet for distinctive home theaters and family entertainment areas. Rich in color and design, these unique styles have broad appeal and range from whimsical and casual to sophisticated and modern.

Manufactured from Premium WearOn<sup>®</sup> Nylon with high-definition injection dyeing, Any Day Matinee<sup>™</sup> carpets are as durable as they are attractive. Backed by comprehensive stain and wear warranties, these products add warmth and value to any room and will maintain their original beauty for years to come in even the most active areas of the home.