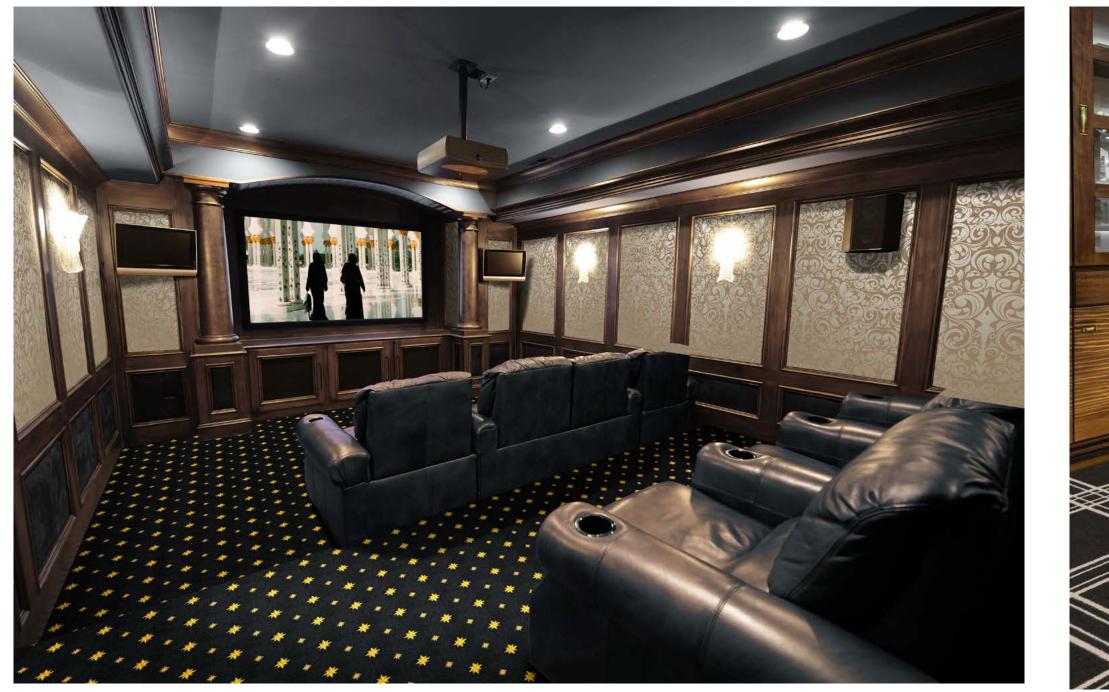

# ANY DAY MATINEE<sup>TM</sup>

[CARPET SOLUTIONS FOR DISTINCTIVE HOME THEATERS]

Take your floors from ordinary to extraordinary with Any Day Matinee™, an industry-first collection of patterned carpet for distinctive home theaters and family entertainment areas. Rich in color and design, these unique styles have broad appeal and range from whimsical and casual to sophisticated and modern.

Manufactured from Premium WearOn<sup>®</sup> Nylon with high-definition injection dyeing, Any Day Matinee<sup>™</sup> carpets are as durable as they are attractive. Backed by comprehensive stain and wear warranties, these products add warmth and value to any room and will maintain their original beauty for years to come in even the most active areas of the home.