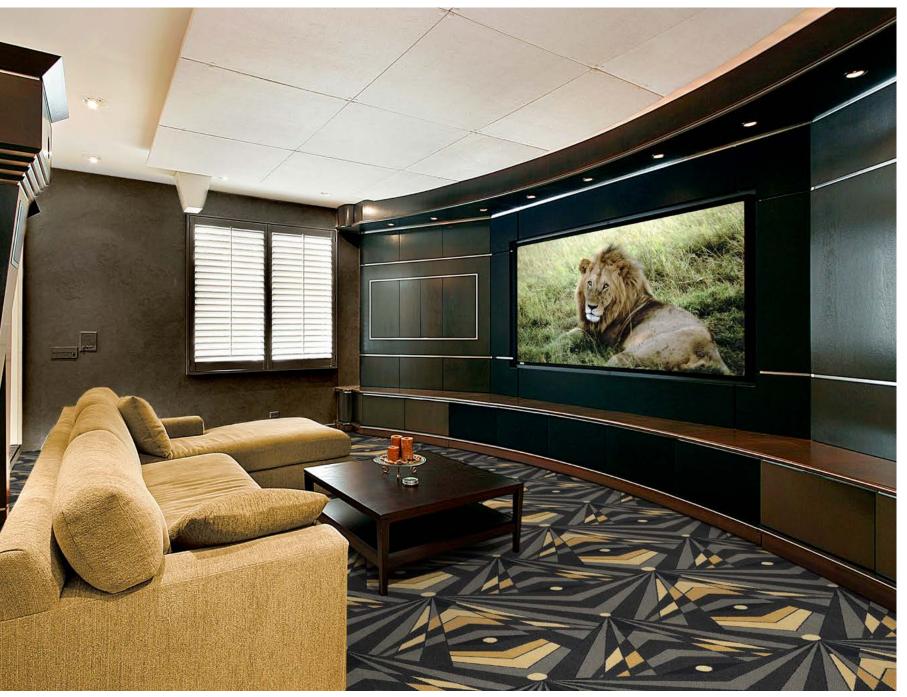

# ANY DAY MATINEE<sup>TM</sup>

[CARPET SOLUTIONS FOR DISTINCTIVE HOME THEATERS]

Take your floors from ordinary to extraordinary with Any Day Matinee™, an industry-first collection of patterned carpet for distinctive home theaters and family entertainment areas. Rich in color and design, these unique styles have broad appeal and range from whimsical and casual to sophisticated and modern.

Manufactured from Premium WearOn<sup>®</sup> Nylon with high-definition injection dyeing, Any Day Matinee<sup>™</sup> carpets are as durable as they are attractive. Backed by comprehensive stain and wear warranties, these products add warmth and value to any room and will maintain their original beauty for years to come in even the most active areas of the home.