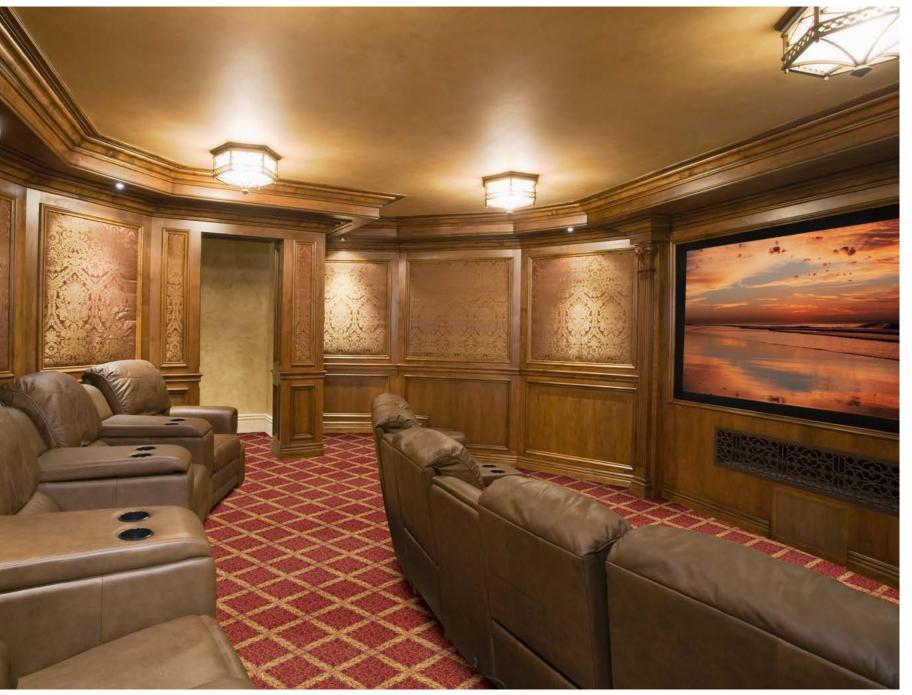

# ANY DAY MATINEE<sup>TM</sup>

[CARPET SOLUTIONS FOR DISTINCTIVE HOME THEATERS]

Take your floors from ordinary to extraordinary with Any Day Matinee™, an industry-first collection of patterned carpet for distinctive home theaters and family entertainment areas. Rich in color and design, these unique styles have broad appeal and range from whimsical and casual to sophisticated and modern.

Manufactured from Premium WearOn<sup>®</sup> Nylon with high-definition injection dyeing, Any Day Matinee<sup>™</sup> carpets are as durable as they are attractive. Backed by comprehensive stain and wear warranties, these products add warmth and value to any room and will maintain their original beauty for years to come in even the most active areas of the home.