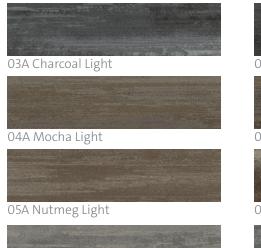

03C Charcoal Dark

04C Mocha Dark

05C Nutmeg Dark

06C Pewter Dark

#### 03D Charcoal Frost

04D Mocha Black

05D Nutmeg Rust

06D Pewter Ebony

Tile Size: 25cm x 1m

07B Silver Medium

-

08A Sunwash Light