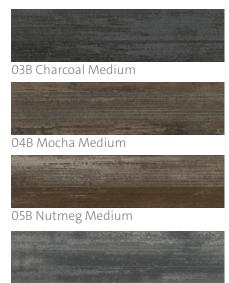

03C Charcoal Dark

04C Mocha Dark

05C Nutmeg Dark

06C Pewter Dark

#### 03D Charcoal Frost

04D Mocha Black

05D Nutmeg Rust

06D Pewter Ebony

Tile Size: 25cm x 1m

07B Silver Medium

-

08A Sunwash Light