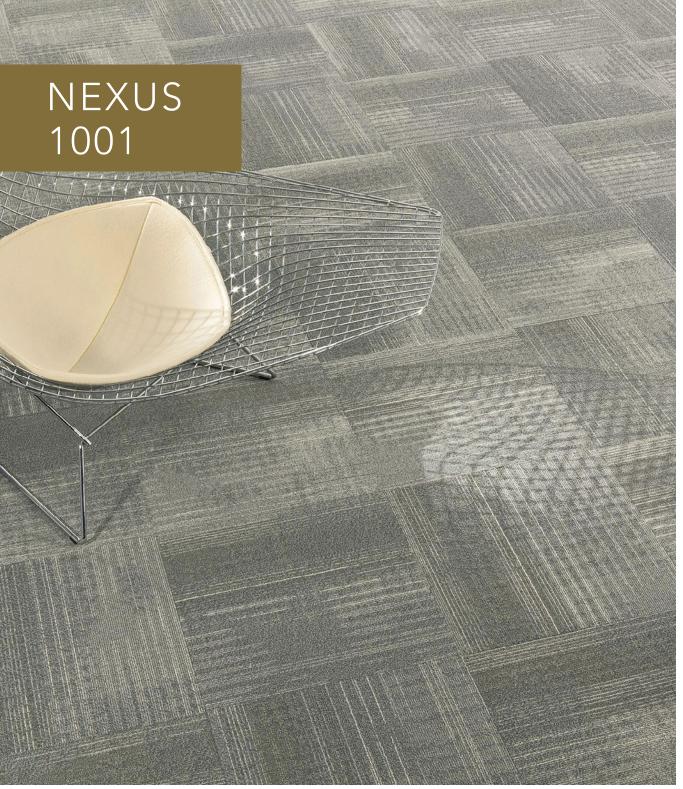

## REPLICATE 1009

02 Fossil

04 Midnight

05 Shadow

07 Suede

06 Silverstone

08 Umber