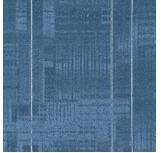

# OIL AND WATER 1003

02 Camel

04 Iron

05 Noir

02 Fossil

04 Midnight

06 Silverstone

05 Shadow