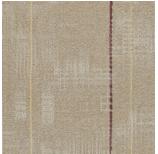

#### RIVERINE 995

01 Baltic Blue

02 Nautilus

04 Stingray

01 Blueprint

02 Camel

03 Graphite

04 Iron