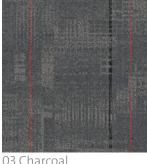

#### HIGH TIDE 1010

02 Nautilus

03 Oyster

04 Stingray

01 Block Print

02 Canvas

03 Charcoal

04 Clay