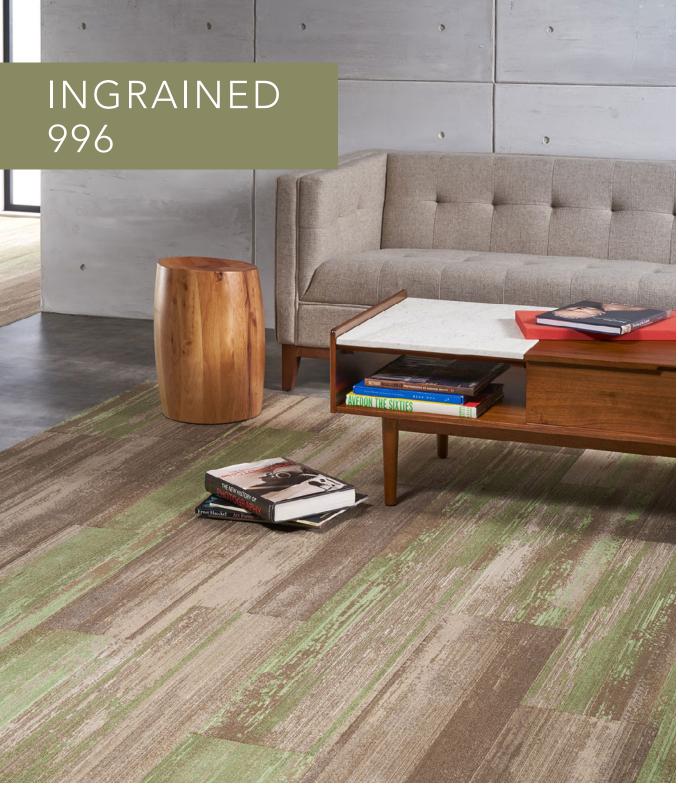

01C Beech Dark

02A Cerulean Light

02B Cerulean Medium

02C Cerulean Dark

02D Cerulean Navy

Ingrained in 07C Silver Dark and 07D Silver Sky

06A Pewter Light

06B Pewter Medium