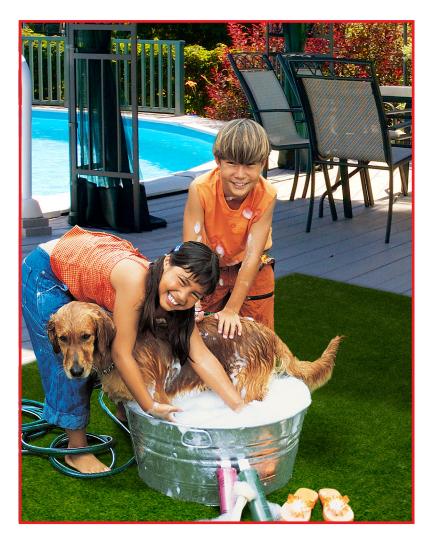

# Kick off your shoes...

...and enjoy the relaxing and inviting textures of GreenSpace™. Comfortable, casual, and low-maintenance, this vibrant and versatile artificial grass rug can be used anywhere! From the sunroom to patio to playroom, this rug is equally capable indoors or out and is available in shapes and sizes that will coordinate with a wide range of patio décor. Manufactured from premium, eco-friendly synthetic fibers, the grass blades are specifically engineered to resist matting and crushing...perfect for active families as well as our loveable pets.

Gather 'round, kick back, and relax with Joy Carpets' GreenSpace™.