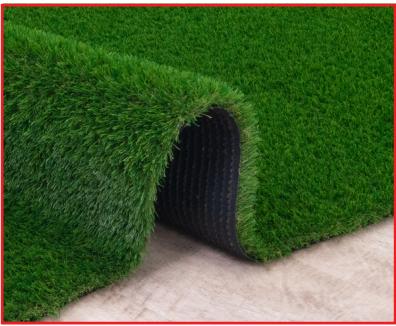

# Kick off your shoes...

...and enjoy the relaxing and inviting textures of GreenSpace™. Comfortable, casual, and low-maintenance, this vibrant and versatile artificial grass rug can be used anywhere! From the sunroom to patio to playroom, this rug is equally capable indoors or out and is available in shapes and sizes that will coordinate with a wide range of patio décor. Manufactured from premium, eco-friendly synthetic fibers, the grass blades are specifically engineered to resist matting and crushing...perfect for active families as well as our loveable pets.

Gather 'round, kick back, and relax with Joy Carpets' GreenSpace™.