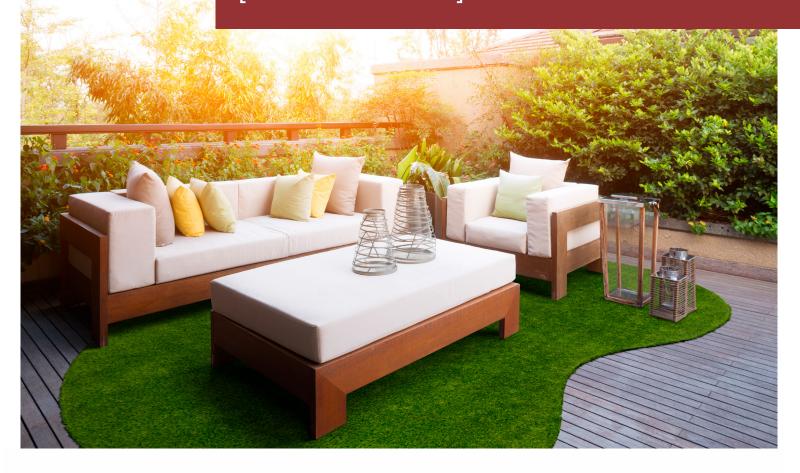

# Kick off your shoes...

...and enjoy the relaxing and inviting textures of GreenSpace™. Comfortable, casual, and low-maintenance, this vibrant and versatile artificial grass rug can be used anywhere! From the sunroom to patio to playroom, this rug is equally capable indoors or out and is available in shapes and sizes that will coordinate with a wide range of patio décor. Manufactured from premium, eco-friendly synthetic fibers, the grass blades are specifically engineered to resist matting and crushing...perfect for active families as well as our loveable pets.

Gather 'round, kick back, and relax with Joy Carpets' GreenSpace™.