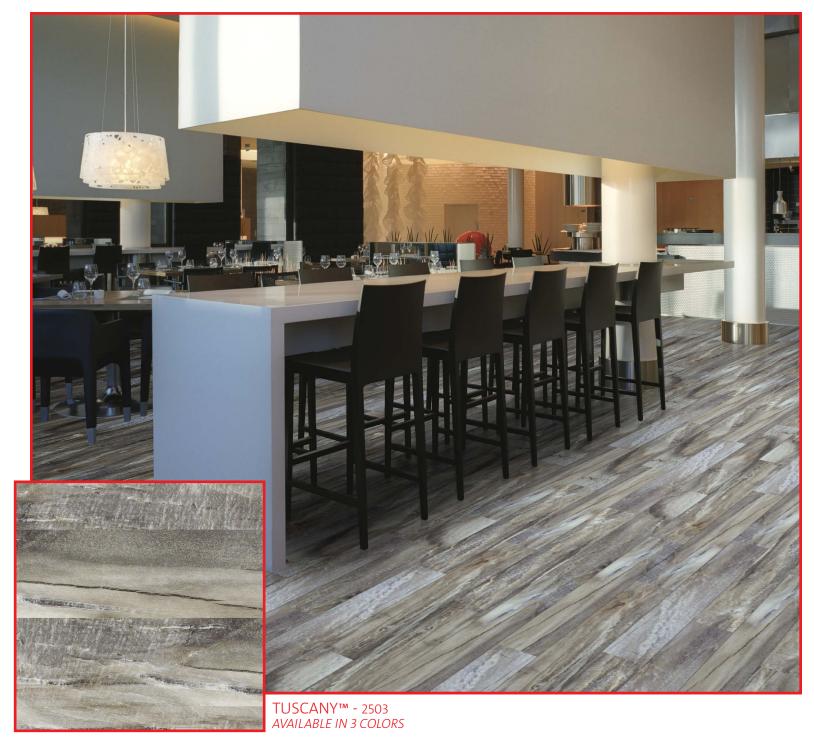

Terra Firma™ Luxury Vinyl Tile is a high-fashion, resilient flooring engineered to withstand busy, commercial environments. The perfect combination of style, performance, and comfort, Terra Firma™ creates new design options for residential, commercial and hospitality interiors. Available in colors and textures that capture the natural beauty of wood and stone, these elegant designs are certain to create a signature room with visual impact.