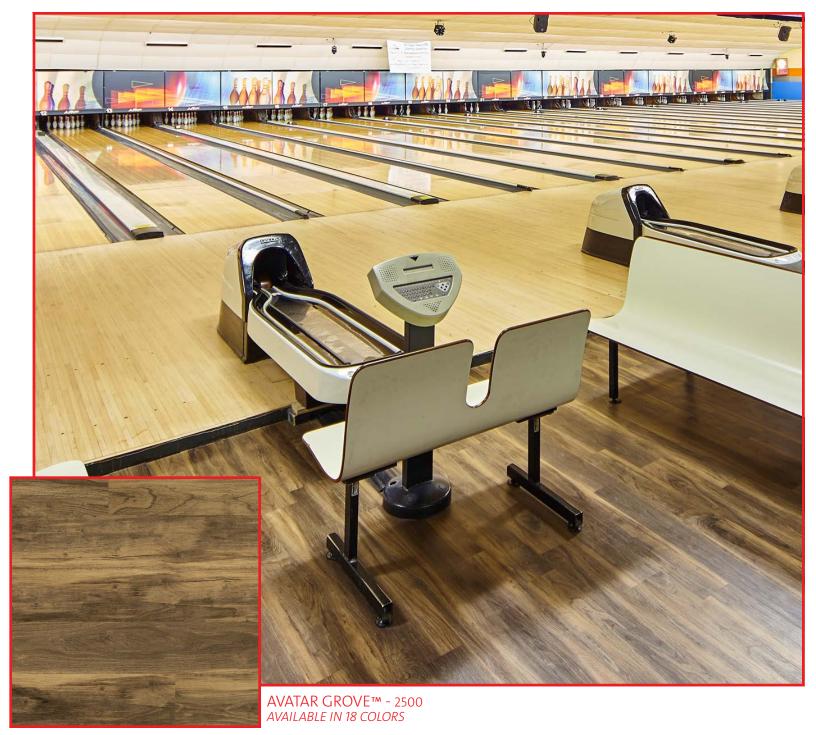

EUCALYPTUS™ - 2505 AVAILABLE IN 5 COLORS

APPLEWOOD™ - 2506 AVAILABLE IN 5 COLORS

AGED OAK™ - 2504 AVAILABLE IN 5 COLORS

LAUREL OAK™ - 2507 AVAILABLE IN 6 COLORS

RUSTIC PINE™ - 2508 AVAILABLE IN 4 COLORS

TEAK™ - 2509 AVAILABLE IN 4 COLORS