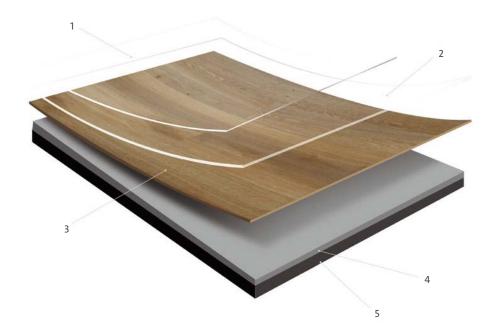

## LVT Construction:

- 1. Quartz Enhanced Urethane Coating Provides stain and abrasion resistance and eliminates need for waxes or chemicals.
- 2. Wear Layer Provides long lasting appearance retention in heavy commercial settings.
- 3. Printed Layer High-definition printed film provides lifelike visual effects.
- 4 & 5. Core and Backing Layers 100% vinyl core and backing provides dimensional stability, impact resistance, and serves as the foundation of the product.