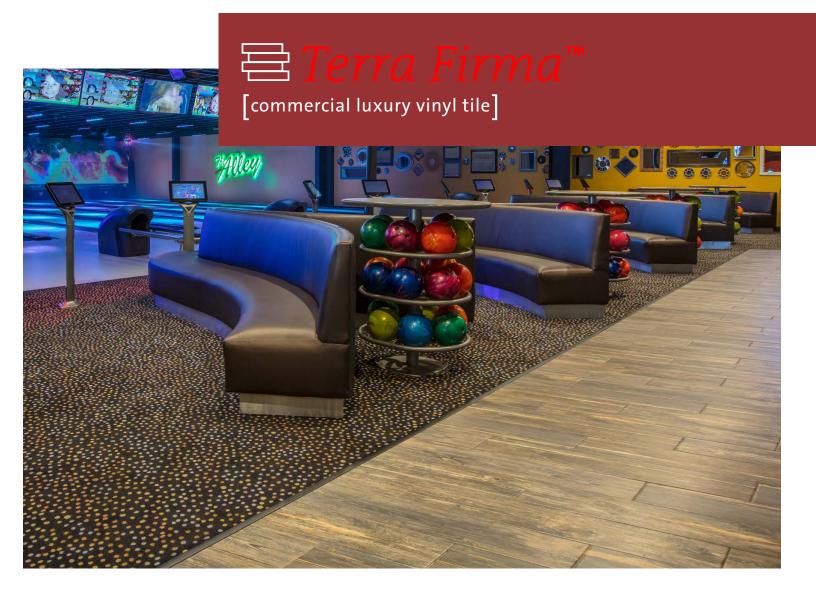

Terra Firma™ Luxury Vinyl Tile is a high-fashion, resilient flooring engineered to withstand busy, commercial environments. The perfect combination of style, performance, and comfort, Terra Firma™ creates new design options for residential, commercial and hospitality interiors. Available in colors and textures that capture the natural beauty of wood and stone, these elegant designs are certain to create a signature room with visual impact.