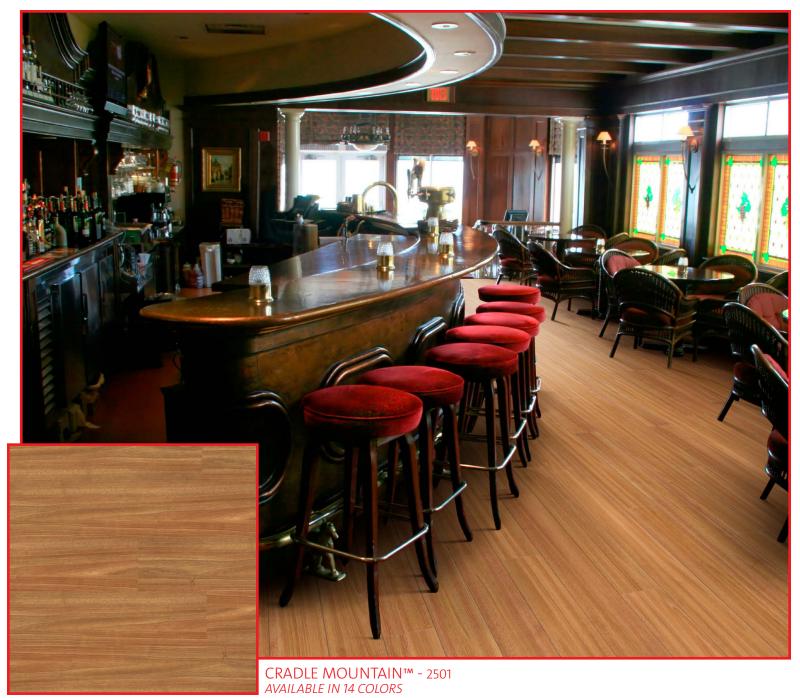

Terra Firma™ Luxury Vinyl Tile is a high-fashion, resilient flooring engineered to withstand busy, commercial environments. The perfect combination of style, performance, and comfort, Terra Firma™ creates new design options for residential, commercial and hospitality interiors. Available in colors and textures that capture the natural beauty of wood and stone, these elegant designs are certain to create a signature room with visual impact.