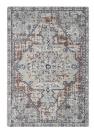

## Canyon Tapestry#2176

Create an inspiring early childhood classroom with Canyon Tapestry on your floor. Incorporating a warm and welcoming color palette with residential roots, this distressed Persian rug design will appeal to children and adults alike and create a homelike atmosphere where students can engage in focused, enthusiastic learning.

## Colors

03 Terracotta

02 Twilight

02 Twilight

03 Terracotta

or Sandston

Sandstone

01 Sandstone