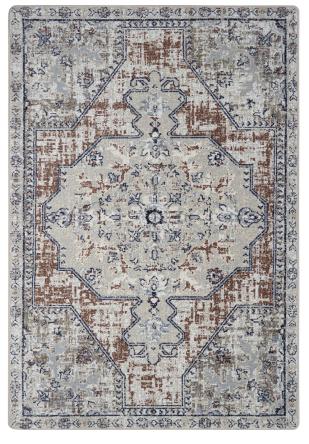

## Canyon Tapestry#2176

Create an inspiring early childhood classroom with Canyon Tapestry on your floor. Incorporating a warm and welcoming color palette with residential roots, this distressed Persian rug design will appeal to children and adults alike and create a homelike atmosphere where students can engage in focused, enthusiastic learning.

## Colors

03 Terracotta

02 Twilight

02 Twilight

03 Terracotta

or Sandston

Sandstone

01 Sandstone