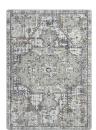

## Canyon Tapestry#2176

Create an inspiring early childhood classroom with Canyon Tapestry on your floor. Incorporating a warm and welcoming color palette with residential roots, this distressed Persian rug design will appeal to children and adults alike and create a homelike atmosphere where students can engage in focused, enthusiastic learning.