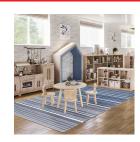

Like a breath of fresh air, these understated yet decorative classroom rugs are designed for spaces where less is more. Inspired by natural elements and designed to work in the background rather than take center stage, these rugs introduce color to a classroom in a meaningful but subtle manner and can be easily arranged in ways that define spaces and soften hard surfaces.