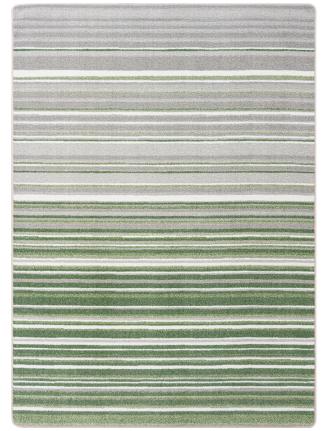

Like a breath of fresh air, these understated yet decorative classroom rugs are designed for spaces where less is more. Inspired by natural elements and designed to work in the background rather than take center stage, these rugs introduce color to a classroom in a meaningful but subtle manner and can be easily arranged in ways that define spaces and soften hard surfaces.

## Colors

Meadow

02 Marine

Marine

Specifications are subject to normal manufacturing tolerances. Sizes are approximate and actual carpet color may vary.

www.joycarpets.com