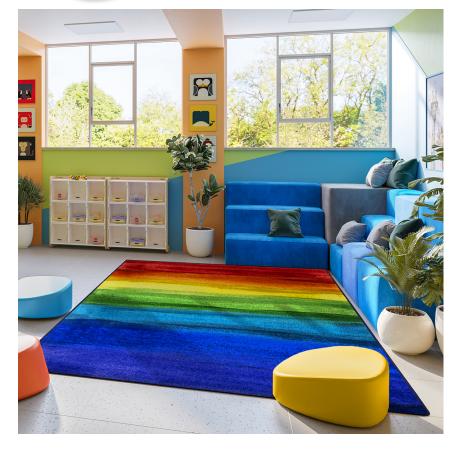

## Rainbow Magic#2146

Utilizing a dramatic ombre effect that blends one color into another, Rainbow Magic™ is certain to be the focal point of any room with its eye-catching design that creates a sense of sophistication and depth. Colorful, functional, and fun, this cheerful classroom carpet was inspired and designed using watercolor effects - making it the perfect rug for interiors needing a pop of color as a backdrop for focused learning.

## Colors

01 Rainbow

Specifications are subject to normal manufacturing tolerances. Sizes are approximate and actual carpet color may vary.

www.joycarpets.com