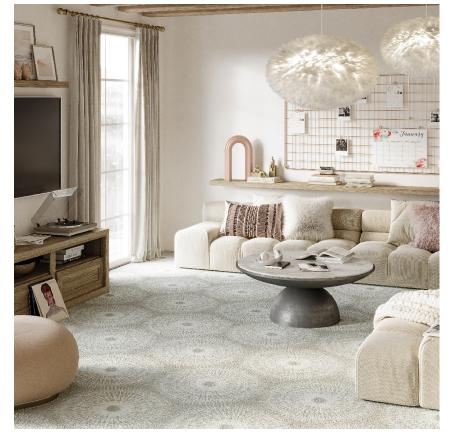

## Make A Wish#2114

Close your eyes and Make A Wish™ - this immersive dandelion-inspired design will bring feelings of whimzy and childlike joy to any child bedroom, teen lounge, or juvenile play space.

## Colors

Linen

Blush

01 Linen

02 Clay

03 Mist

04 Cloudy

05 Patriot Blue