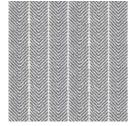

## Generation Gap#2125

Perfect for nurseries and adult rooms alike, Generation Gap™ will remain relevant and classic for years to come. A chevron pattern with colors ranging from subtle to funky - you can have fun with this new take on an old classic.

## Colors

Sailor

Linen

01 Linen

02 Khaki

03 Clay

04 Mist

05 Cloudy