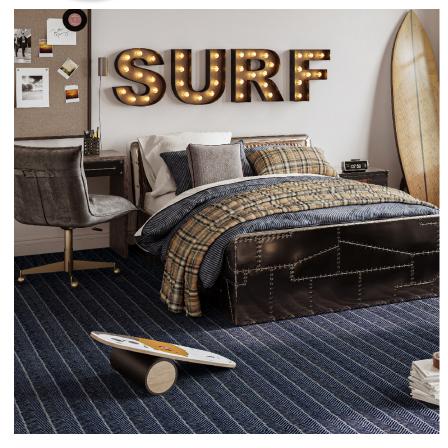

## Generation Gap#2125

Perfect for nurseries and adult rooms alike, Generation Gap™ will remain relevant and classic for years to come. A chevron pattern with colors ranging from subtle to funky - you can have fun with this new take on an old classic.