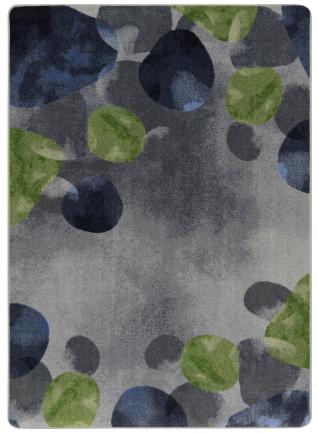

Riverstone™ combines calming organic shapes with gradations of color reminiscent of the weathered, sedimentary rocks found just below the surface of a babbling stream. Children can use this attractive rug with grounding stones to practice breathing and mindfulness techniques, allowing their minds to wander along the riverbank, imagining the movement of the water and the sand between their toes, minimizing stress and anxiety and improving sensory awareness.