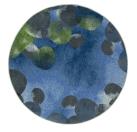

Riverstone™ combines calming organic shapes with gradations of color reminiscent of the weathered, sedimentary rocks found just below the surface of a babbling stream. Children can use this attractive rug with grounding stones to practice breathing and mindfulness techniques, allowing their minds to wander along the riverbank, imagining the movement of the water and the sand between their toes, minimizing stress and anxiety and improving sensory awareness.