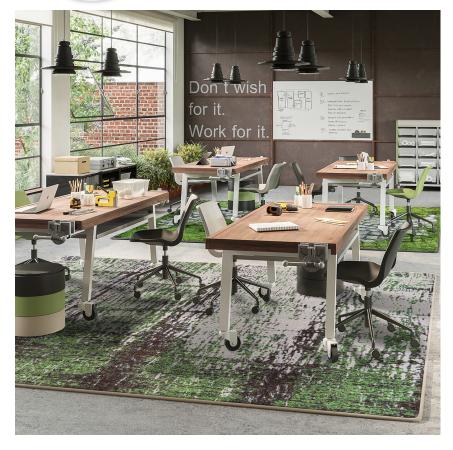

## Coastal Canvas#2136

Inspired by the ecosystems of coastal lowlands, this intricately designed area rug incorporates biophilic colors and textures that mirror the natural world.

## Colors

01 Spanish Moss

02 High Tide

03 Deep Water

04 Sand Dune

Specifications are subject to normal manufacturing tolerances. Sizes are approximate and actual carpet color may vary.

www.joycarpets.com