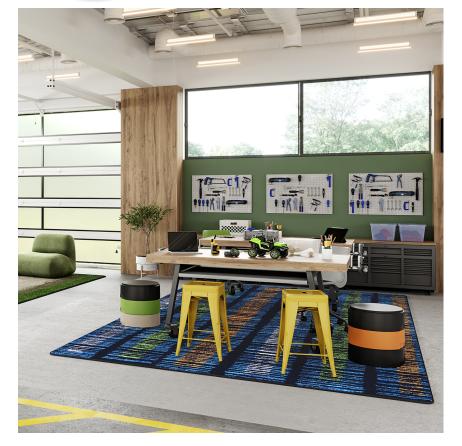

Designed to coordinate with a variety of decor in open, interdisciplinary spaces, Verve™ is certain to energize and add distinctive flair to any areas that are central hubs of student engagement.