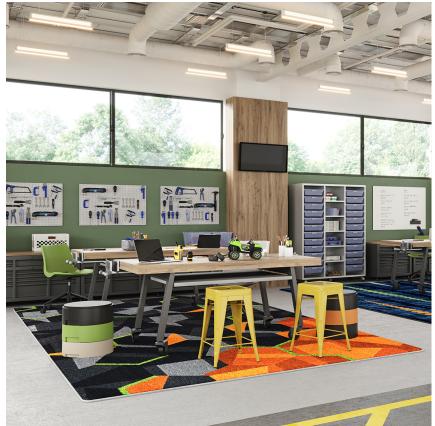

Veer off the beaten path and create an energetic, hi-tech interior with Stealth<sup>™</sup>. Deconstructed geometrics combined with asymetrical accents of color add extra dimension to makerspace, learning commons, and other collaborative spaces. Inspire students to reach their full potential with this eye-catching rug that is certain to invoke a sense of engagement and creativity.