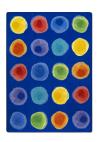

## Colors

02 Marine

Marine

01 Rainbow

Rainbow

Rainbow

Specifications are subject to normal manufacturing tolerances. Sizes are approximate and actual carpet color may vary.

www.joycarpets.com