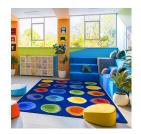

## Watercolor Spots#2143

Watercolor Spots™ utilizes dramatic watercolor blooms organized in rows to create an unexpected interpretation of the classic organizational rug. Children will be drawn to the bright, blended layers of color and will be eager to spend time sitting, learning and playing on this colorful classroom carpet.

The Size C rug has 20 spots, and Sizes D and G have 30 spots each.

Lightspeed™ QuickShip Product - select sizes available to ship in 3 days!

## Colors

02 Marine

Marine

01 Rainbow

Rainbow

Rainbow

Specifications are subject to normal manufacturing tolerances. Sizes are approximate and actual carpet color may vary.

www.joycarpets.com