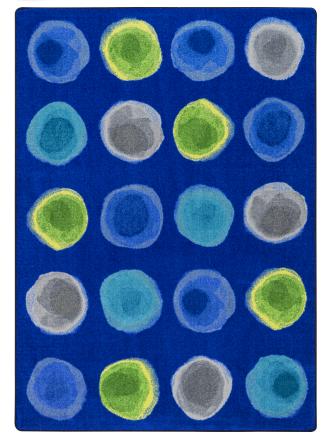

## Watercolor Spots#2143

Watercolor Spots™ utilizes dramatic watercolor blooms organized in rows to create an unexpected interpretation of the classic organizational rug. Children will be drawn to the bright, blended layers of color and will be eager to spend time sitting, learning and playing on this colorful classroom carpet.

The Size C rug has 20 spots, and Sizes D and G have 30 spots each.

Lightspeed™ QuickShip Product - select sizes available to ship in 3 days!

## Colors

02 Marine

Marine

01 Rainbow

Rainbow

Rainbow

Specifications are subject to normal manufacturing tolerances. Sizes are approximate and actual carpet color may vary.

www.joycarpets.com