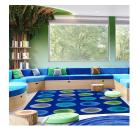

## Watercolor Spots#2143

Watercolor Spots™ utilizes dramatic watercolor blooms organized in rows to create an unexpected interpretation of the classic organizational rug. Children will be drawn to the bright, blended layers of color and will be eager to spend time sitting, learning and playing on this colorful classroom carpet.