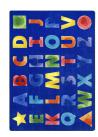

## Watercolor Alphabet#2123

Set your classroom apart from the rest with Watercolor Alphabet<sup>TM</sup> on your floor. This uniquely designed rug takes the familiar alphabet to new levels with a colorwash technique that creates dimension, texture, and variation.

## Colors

01 Rainbow

Specifications are subject to normal manufacturing tolerances. Sizes are approximate and actual carpet color may vary.

www.joycarpets.com