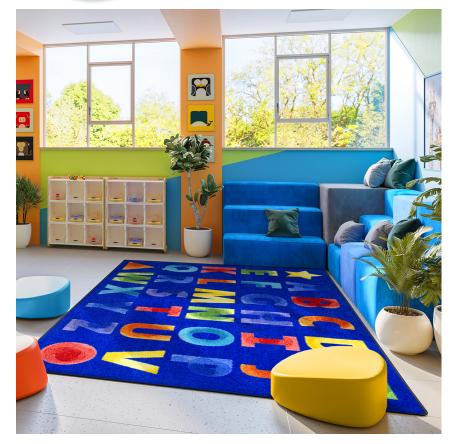

## Watercolor Alphabet#2123

Set your classroom apart from the rest with Watercolor Alphabet<sup>TM</sup> on your floor. This uniquely designed rug takes the familiar alphabet to new levels with a colorwash technique that creates dimension, texture, and variation.

## **Product Details**

Collection: Kid Essentials®

Fiber Premium WearOn® Nylon

Product Type: Area Rugs

Backing: SoftFlex®

Country of Origin: USA

**Additional Options:** 

5'4" x 7'8" Rectangle 7'8" x 10'9" Rectangle 10'9" x 13'2" Rectangle