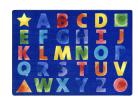

## Watercolor Alphabet#2123

Set your classroom apart from the rest with Watercolor Alphabet<sup>TM</sup> on your floor. This uniquely designed rug takes the familiar alphabet to new levels with a colorwash technique that creates dimension, texture, and variation.