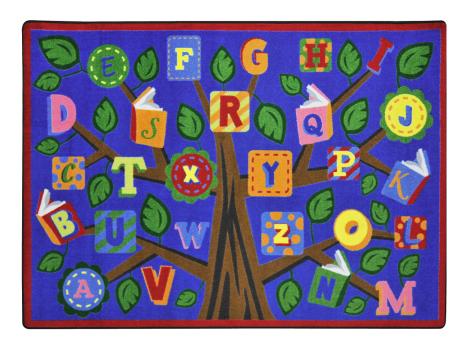

## **Tree of Letters#1884**

This area rug has been discontinued, but limited quantities remain at bargain prices. Visit the Joy Carpets' Marketplace to take advantage of deep discounts on first-quality products!

## **Product Details**

Collection: Kid Essentials®

Fiber Premium WearOn® Nylon

Product Type: Area Rugs

Country of Origin: United States

**Additional Options:** 

5'4" x 7'8" Rectangle 7'8" x 10'9" Rectangle 2'1" x 7'8" Runner

## Colors

Multi

Specifications are subject to normal manufacturing tolerances. Sizes are approximate and actual carpet color may vary.

www.joycarpets.com