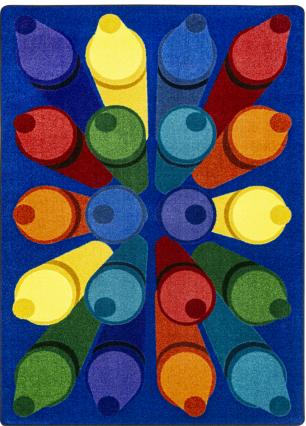

## Colorific#2100

Colorific<sup>™</sup> showcases the classic crayon design from a different "point of view"! Whether this rug is used as an organizational tool or a playful accent piece, it is certain to add an element of whimsy and fun to any early childhood space. The Size C rug has 20 seats, and Sizes D and G have 30 seats each.