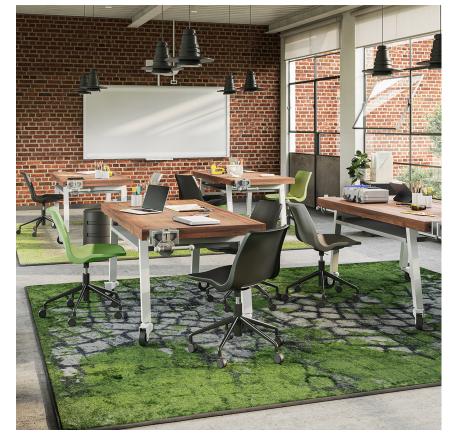

Inspired by the push and pull of the built world versus nature, this trend-setting biophilic design pushes the boundaries of classroom design by showcasing flooring in a more connected way...these rugs mimic natural landscapes and can define spaces and create transitions, just like a grassy meadow gives way to a flowing stream.