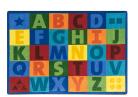

## Colorful Learning#2066

Colorful Learning<sup>™</sup> boldly displays the uppercase alphabet while large sitting squares provide ample space for classrooms organization. Begin discussions about color, shapes, and counting with the icons in each of the four corners.