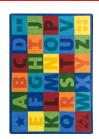

## Colorful Learning#2066

Colorful Learning<sup>™</sup> boldly displays the uppercase alphabet while large sitting squares provide ample space for classrooms organization. Begin discussions about color, shapes, and counting with the icons in each of the four corners.