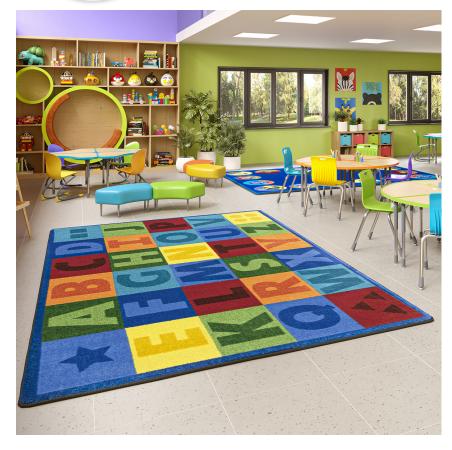

## Colorful Learning#2066

Colorful Learning<sup>™</sup> boldly displays the uppercase alphabet while large sitting squares provide ample space for classrooms organization. Begin discussions about color, shapes, and counting with the icons in each of the four corners.