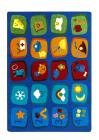

## **Discovery Blocks#2084**

Discovery Blocks™ will quickly become a favorite classroom teaching tool. Children can practice image recognition while learning basic food groups, community helpers, favorite animals, seasons, counting, and more.