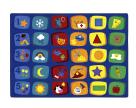

## **Discovery Blocks#2084**

Discovery Blocks™ will quickly become a favorite classroom teaching tool. Children can practice image recognition while learning basic food groups, community helpers, favorite animals, seasons, counting, and more.