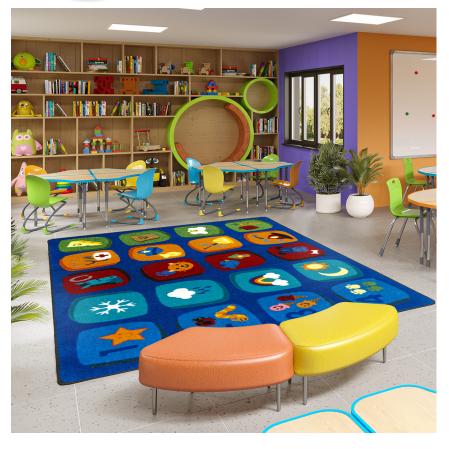

## **Discovery Blocks#2084**

Discovery Blocks™ will quickly become a favorite classroom teaching tool. Children can practice image recognition while learning basic food groups, community helpers, favorite animals, seasons, counting, and more.