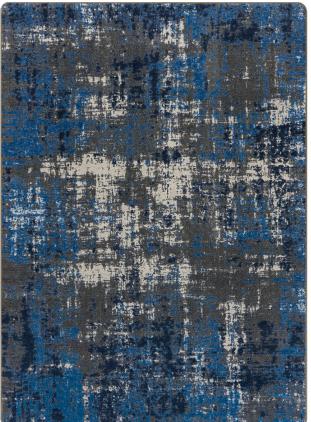

## Terra Mae#2087

Emphasize our connection to the natural world with Terra Mae<sup>™</sup>. This abstract design featuring natural textures and hues will transform your floors into a biophilic floorscape that creates a restorative and calming interior while enhancing productivity and well-being.

## Colors

01 Meadow

02 Marine

02 Marine

01 Meadow

02 Marine

GREEN LABEL +PLUSS. Indoor Air Quality Carpet Testing Program

Specifications are subject to normal manufacturing tolerances. Sizes are approximate and actual carpet color may vary.