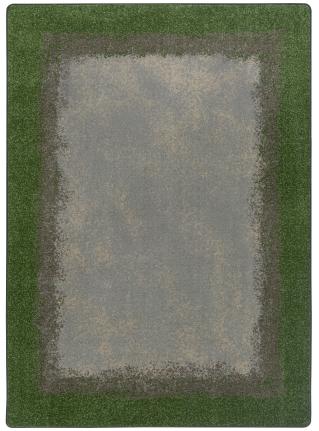

Emphasize our connection to the natural world with Urban Edges<sup>TM</sup>. This abstract design featuring natural textures and hues will transform your floors into a biophilic floorscape that creates a restorative and calming interior while enhancing productivity and well-being.

## **Product Details**

Collection: Kid Essentials® WorkSpace™

Fiber Premium WearOn® Nylon

Product Type: Area Rugs

Backing: SoftFlex®

Country of Origin: USA

**Additional Options:** 

5'4" x 7'8" Rectangle 5'4" x 7'8" Oval 7'8" x 10'9" Rectangle 7'8" x 10'9" Oval