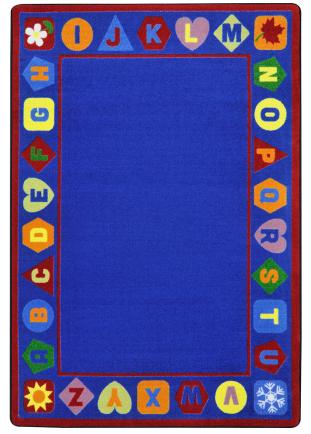

## Seasons & Shapes#1885

This area rug has been discontinued, but limited quantities remain at bargain prices. Visit the Joy Carpets' Marketplace to take advantage of deep discounts on first-quality products!

5'4" x 7'8" Rectangle