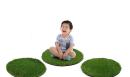

Kick off your shoes and enjoy the relaxing and inviting textures of GreenSpace<sup>™</sup>. Comfortable, casual, and low-maintenance, this vibrant and versatile artificial grass rug can be used anywhere! Equally capable indoors or out, GreenSpace<sup>™</sup> is available in shapes and sizes that will coordinate with a wide range of classroom décor.

Manufactured from premium, eco-friendly synthetic fibers, the grass blades are specifically engineered to resist matting and crushing and will maintain their original beauty in even the most active areas.

## • Size Codes / Sizes:

- N 4'x6' rectangle
- NN 4'x6' jellybean
- Q 6'x9' rectangle
- QQ 6'x9' jellybean
- S 12'x9' rectangle
- SS 12'x9' jellybean
- E 7'6" Round
- 18" Round (set of 12)