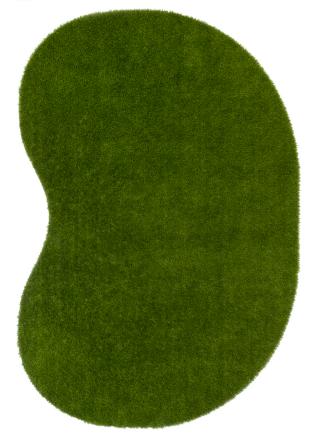

Kick off your shoes and enjoy the relaxing and inviting textures of GreenSpace<sup>™</sup>. Comfortable, casual, and low-maintenance, this vibrant and versatile artificial grass rug can be used anywhere! Equally capable indoors or out, GreenSpace<sup>™</sup> is available in shapes and sizes that will coordinate with a wide range of classroom décor.

Manufactured from premium, eco-friendly synthetic fibers, the grass blades are specifically engineered to resist matting and crushing and will maintain their original beauty in even the most active areas.

## • Size Codes / Sizes:

- N 4'x6' rectangle
- NN 4'x6' jellybean
- Q 6'x9' rectangle
- QQ 6'x9' jellybean
- S 12'x9' rectangle
- SS 12'x9' jellybean
- E 7'6" Round
- 18" Round (set of 12)