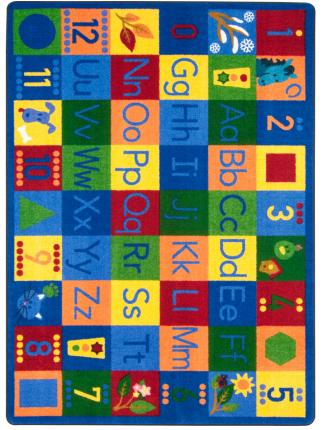

## Around the Block II#2009

The offspring of a perennial best-seller, Around the Block II<sup>™</sup> features design and color updates that will ensure its popularity in today's early childhood classrooms. Numbers, upper case and lower case letters, seasons, shapes, animals, and fun are prominently displayed on this exciting classroom carpet.