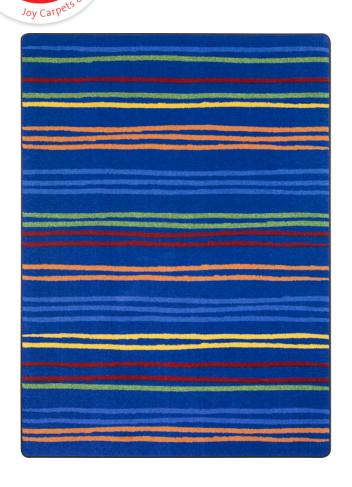

## All Lined Up#2010

Designed with modern day classroom décor in mind, children and adults alike will be attracted to this understated yet decorative classroom carpets. Offered in a range of size and color options, they are perfect for creating a soft, inviting space for conversation, relaxation, story time, or active play.

## Colors

02 Pastel

03 Neutral

04 Seaglass

Specifications are subject to normal manufacturing tolerances. Sizes are approximate and actual carpet color may vary.

www.joycarpets.com