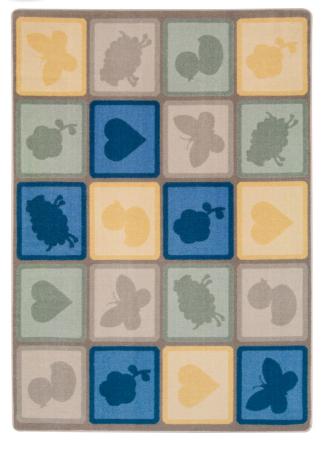

## **Cuddly Creatures**#2014

A delightful addition to infant and early childhood spaces, Cuddly Creatures<sup>™</sup> is a simple organizational rug in an understated, pastel coloration where little ones can sit, crawl, and play.