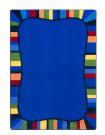

## Colorful Accents#2017



Children will be drawn to the mesmerizing swirls of color in Colorful Accents<sup>™</sup>. This versatile classroom carpet can be used for organizational activities as well as an accent piece to define a play area.

## Product Details

| Collection:         | Kid Essentials®       |
|---------------------|-----------------------|
| Fiber               | Premium WearOn® Nylon |
| Product Type:       | Area Rugs             |
| Backing:            | Softflex®             |
| Country of Origin:  | USA                   |
| Additional Options: |                       |
|                     | 5'4" x 7'8" Rectangle |

5'4" x 7'8" Rectangle 7'8" x 10'9" Rectangle 10'9" x 13'2" Rectangle

## Colors



01 Rainbow



02 Pastel



03 Neutral



04 Seaglass





www.joycarpets.com