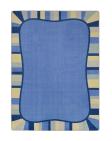

## Colorful Accents#2017



Children will be drawn to the mesmerizing swirls of color in Colorful Accents<sup>™</sup>. This versatile classroom carpet can be used for organizational activities as well as an accent piece to define a play area.

## Product Details

| Collection:         | Kid Essentials®       |
|---------------------|-----------------------|
| Fiber               | Premium WearOn® Nylon |
| Product Type:       | Area Rugs             |
| Backing:            | Softflex®             |
| Country of Origin:  | USA                   |
| Additional Options: |                       |
|                     | 5'4" x 7'8" Rectangle |

5'4" x 7'8" Rectangle 7'8" x 10'9" Rectangle 10'9" x 13'2" Rectangle

## Colors



01 Rainbow



02 Pastel



03 Neutral



04 Seaglass





www.joycarpets.com