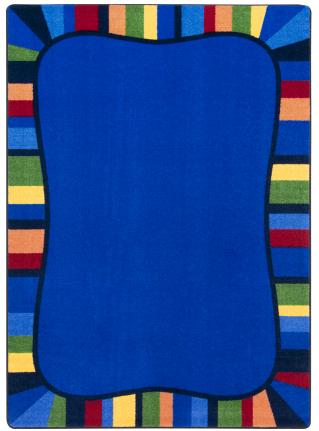

## Colorful Accents#2017

Children will be drawn to the mesmerizing swirls of color in Colorful Accents<sup>™</sup>. This versatile classroom carpet can be used for organizational activities as well as an accent piece to define a play area.

## Colors

01 Rainbow

02 Pastel

03 Neutral

04 Seaglass

www.joycarpets.com