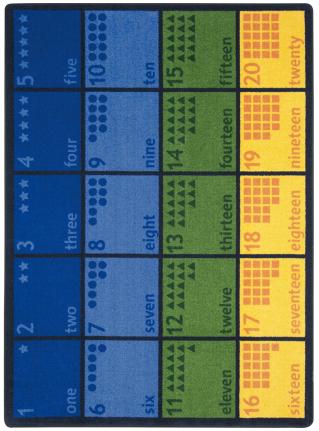

Designed with slightly older children in mind, Count With Me™ provides a comfortable area where students can sit and practice simple math skills by creating a visual relationship between numbers, words, and objects.