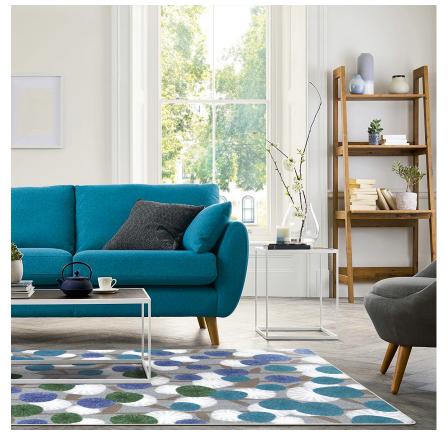

## Posy Grove#1999

Bring a field of posies indoors with Posy Grove<sup>TM</sup>. This whimsical design combines natural hues of lavendar, teal, and moss to create a virtual flower garden in your favorite indoor space.

## Colors

01 Peacock

Specifications are subject to normal manufacturing tolerances. Sizes are approximate and actual carpet color may vary.

www.joycarpets.com