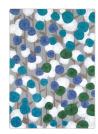

## Posy Grove#1999

Bring a field of posies indoors with Posy Grove<sup>TM</sup>. This whimsical design combines natural hues of lavendar, teal, and moss to create a virtual flower garden in your favorite indoor space.

## Colors

01 Peacock

Specifications are subject to normal manufacturing tolerances. Sizes are approximate and actual carpet color may vary.

www.joycarpets.com