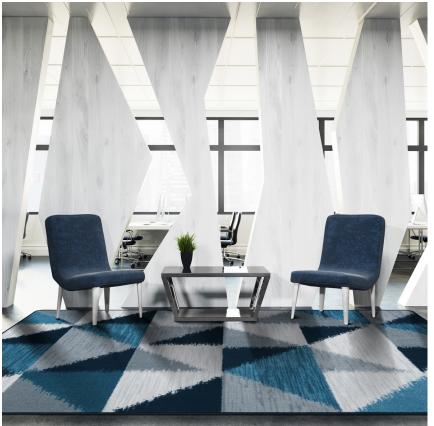

## Stellium#1998

This fashionably designed, geometric rug showcases a unique combination of tonal striations layered over a triangle motif. The cool hues of blue, gray, and white are best suited to today's popular design trends.

## Colors

01 Lapis

www.joycarpets.com