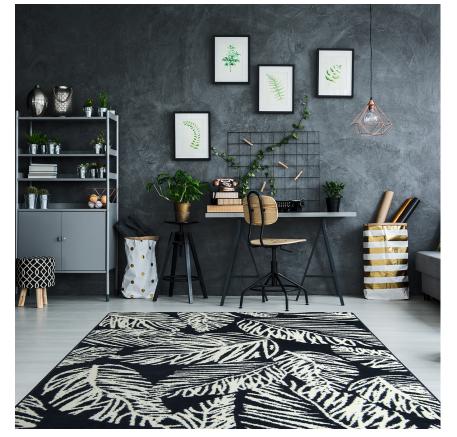

Striking yet simplistic, this contemporary design utilizes decorative, large scale botanicals on a solid black background to create an area rug that will compliment a range of decorating styles.