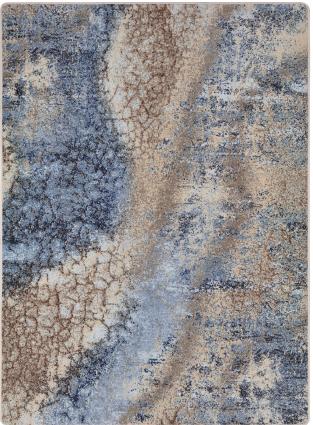

## River Run#1987

This abstract rug incorporates a natural, organic design that contrasts watery blues with warm taupes to create a unique floor covering that evokes feelings of an earthen landscape.