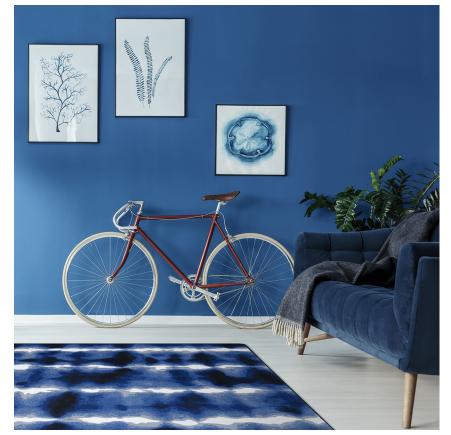

## Sound Off#1986

Take your ordinary space to extraordinary with Sound Off<sup>™</sup> on your floor. Designed to inspire energy and movement, this exciting rug gradually blends one color into another to create a vibrant, bohemian style that will inject life into the most mundane living areas.

## Colors

01 Cobalt

Specifications are subject to normal manufacturing tolerances. Sizes are approximate and actual carpet color may vary.

www.joycarpets.com