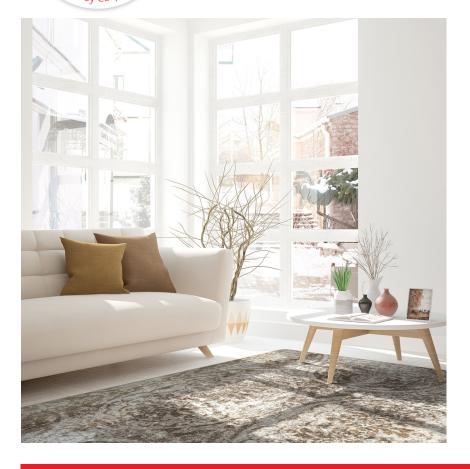

## Thinly Veiled#1990

Inspired by traditional damask patterns, Thinly Veiled™ combines this traditional motif with subtle shading and distressing to create an area rug equaly at home in casual to formal settings.