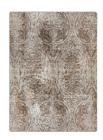

## Thinly Veiled#1990

Inspired by traditional damask patterns, Thinly Veiled™ combines this traditional motif with subtle shading and distressing to create an area rug equaly at home in casual to formal settings.

## Colors

01 Antique Taupe

Specifications are subject to normal manufacturing tolerances. Sizes are approximate and actual carpet color may vary.

www.joycarpets.com