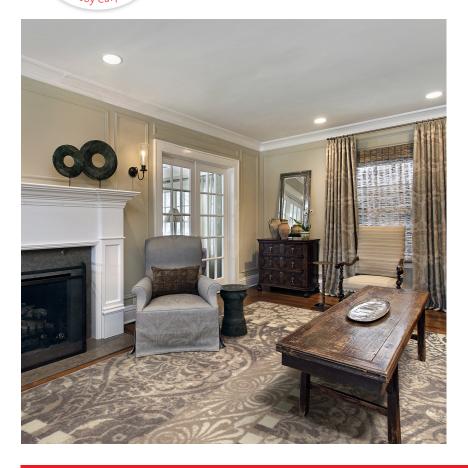

## Royal Mosaic#1989

Inspired by traditional damask and scroll patterns, Royal Mosaic<sup>™</sup> combines these traditional motifs with subtle shading and distressing to create an area rug equaly at home in casual to formal settings.

## Colors

01 French Cream

Specifications are subject to normal manufacturing tolerances. Sizes are approximate and actual carpet color may vary.

www.joycarpets.com