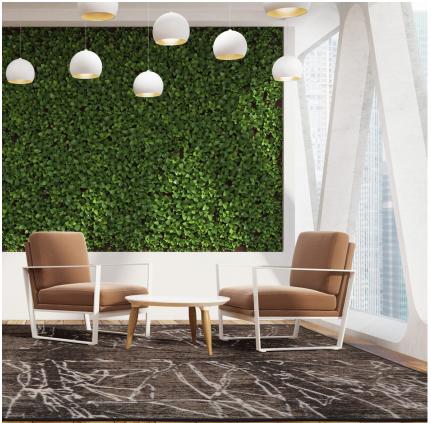

Beautiful in its simplicity, this striking area rug incorporates rich hues of cocoa and taupe with an abstract pattern that makes a simple, yet sophisticated statement in any living area.