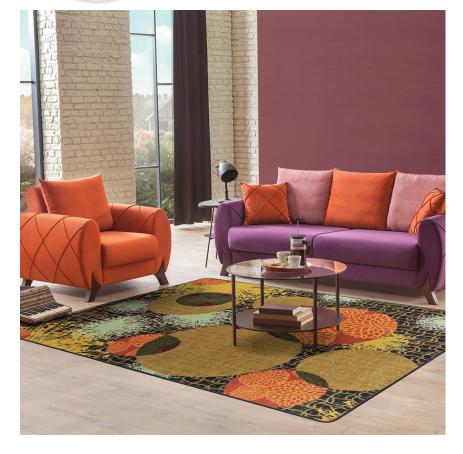

## Vantage Point#1981

This eye-catching rug design combines contemporary styling with striking accents of gold, pumpkin, and sage to create a chic, bohemian area rug that will lift spirits and brighten any room.

## **Product Details**

Collection: First Take™

Fiber Premium WearOn® Nylon

Product Type: Area Rugs

SoftFlex®

Backing: SoftF Country of Origin: USA

**Additional Options:** 

3'10" x 5'4" Rectangle 5'4" x 7'8" Rectangle 7'8" x 10'9" Rectangle 10'9" x 13'2" Rectangle