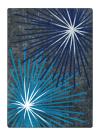

Design an attractive, high-energy space where students can unleash their creativity while engaging in 21st century learning. Inspired by science and technology, this exciting area rug incorporates a mid-century modern theme and coordinates with today's most popular makerspace furniture solutions. Whether used as a stand-alone classroom focal point or as an accent item, Sputnik™ is certain to appeal to students and adults alike.

Additional Options:

3'10" x 5'4" Rectangle 5'4" x 7'8" Rectangle 7'8" x 10'9" Rectangle 10'9" x 13'2" Rectangle

Colors

Sapphire

Sapphire

Violet

01 Sapphire

02 Citrus

03 Violet

www.joycarpets.com