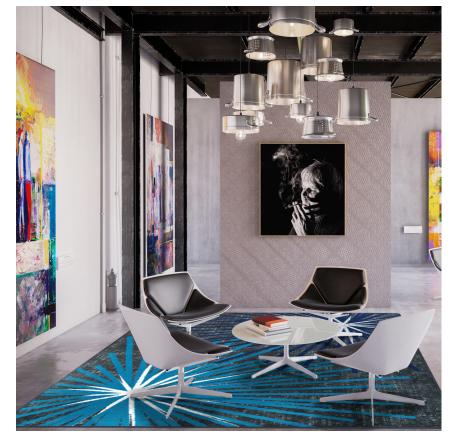

Design an attractive, high-energy space where students can unleash their creativity while engaging in 21st century learning. Inspired by science and technology, this exciting area rug incorporates a mid-century modern theme and coordinates with today's most popular makerspace furniture solutions. Whether used as a stand-alone classroom focal point or as an accent item, Sputnik™ is certain to appeal to students and adults alike.