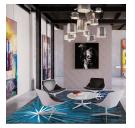

Design an attractive, high-energy space where students can unleash their creativity while engaging in 21st century learning. Inspired by science and technology, this exciting area rug incorporates a mid-century modern theme and coordinates with today's most popular makerspace furniture solutions. Whether used as a stand-alone classroom focal point or as an accent item, Sputnik™ is certain to appeal to students and adults alike.

Additional Options:

3'10" x 5'4" Rectangle 5'4" x 7'8" Rectangle 7'8" x 10'9" Rectangle 10'9" x 13'2" Rectangle

Colors

Sapphire

Sapphire

Violet

01 Sapphire

02 Citrus