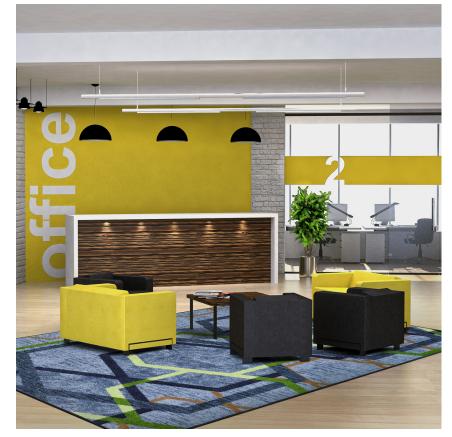

## **Double Helix#1985**

Design an attractive, high-energy space where students can unleash their creativity while engaging in 21st century learning. Inspired by science and technology, this exciting area rug incorporates scientific and industrial themes and coordinates with today's most popular makerspace furniture solutions. Whether used as a stand-alone classroom focal point or as an accent item, Double Helix<sup>TM</sup> is certain to appeal to students and adults alike.