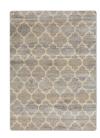

## **Antique Trellis**#1977

A traditional design with an updated twist, Antique Trellis™ layers the fashionable quatrefoil pattern over an organically textured background to create a fresh look on a timeless classic.

## Colors

01 Hazelwood

Specifications are subject to normal manufacturing tolerances. Sizes are approximate and actual carpet color may vary.

www.joycarpets.com