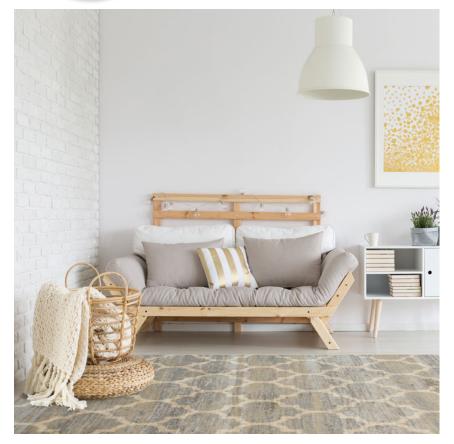

## **Antique Trellis**#1977

A traditional design with an updated twist, Antique Trellis™ layers the fashionable quatrefoil pattern over an organically textured background to create a fresh look on a timeless classic.

## Colors

01 Hazelwood

Specifications are subject to normal manufacturing tolerances. Sizes are approximate and actual carpet color may vary.

www.joycarpets.com